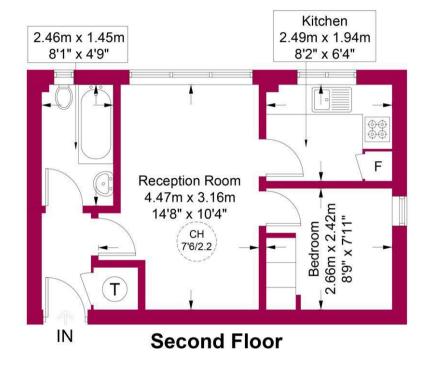

## Approximate Gross Internal Area = 349 sq ft / 32.4 sq m

Havilands

This plan is for layout guidance only and is not drawn to scale unless stated. All dimensions, including windows, doors, and the Total Gross Internal Area (GIA), are approximate. For precise measurements, please consult a qualified architect or surveyor before making any decisions based on this plan.