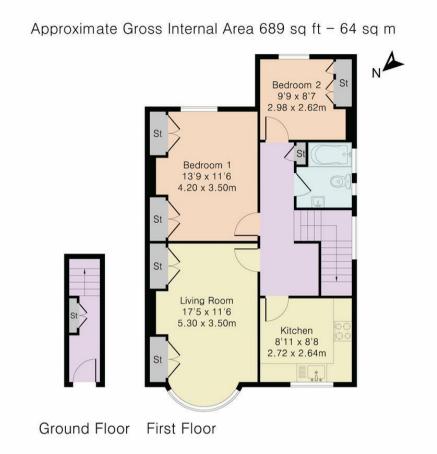

Havilands are pleased to offer this TWO BEDROOM MAISONETTE WITH PARKING on Village Road, Enfield. Located on the border of Bush Hill Park and Winchmore Hill, this period conversion is located on the first floor and is comprised of two bedrooms, bathroom, kitchen and spacious lounge/diner. The property offers a good mix of modern fixtures and fittings combined with original features including fireplaces in both the lounge and bedroom. In addition, the property now benefits from a new Vaillant boiler, thermostat and new radiators throughout the property.

The property comes Unfurnished, and is available from End of May.

Nearby are a number of local shops and amenities and the property is well located for access to the A10 & A406, with public transport routes running into Enfield and Winchmore Hill. The property also falls within the catchment area for both Raglan Infant & Raglan Junior schools (OUTSTANDING) as well as Winchmore School. In addition, the property is within walking distance to Bush Hill Park Overground station providing rail links to Liverpool St (approx 30 mins). To arrange a viewing, please do not hesitate to get in touch