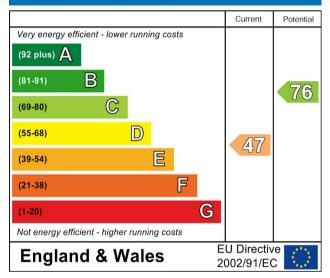

Property Information: Tenure: Freehold Local Authority: Enfield Borough Council Tax: Band F (£3125.81 25/26) EPC Rating: Current 47(E); Potential 76(C)

## Approximate Gross Internal Area = 3103 sq ft / 288.3 sq m

Energy Efficiency Rating

This plan is for layout guidance only and is not drawn to scale unless stated. All dimensions, including windows, doors, and the Total Gross Internal Area (GIA), are approximate. For precise measurements, please consult a qualified architect or surveyor before making any decisions based on this plan.