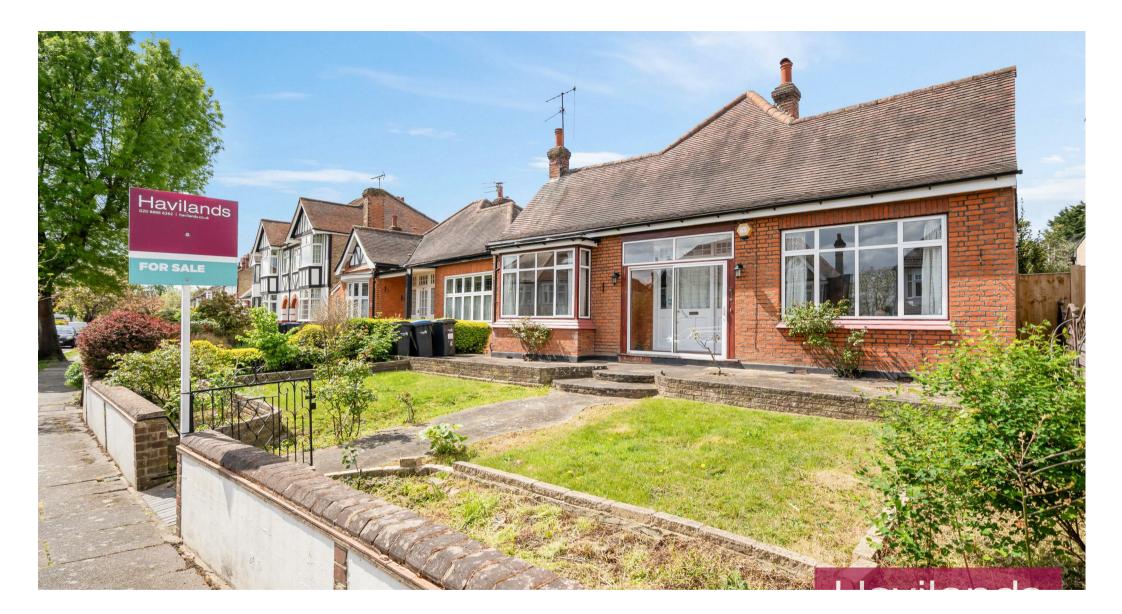

## The Orchard, N21

£850,000

the advantage of experience

- Three Bedroom Bungalow
- Chain Free
- Approx 100ft Rear Garden (West Facing)
- Double Garage
- Potential to Extend (STPP)
- Within Walking Distance of Grange Park Mainline Station (Moorgate approx 30 mins)
- Within Walking Distance of Bush Hill Park Overground Station (Liverpool St approx 30 mins)
- Within Catchment of Grange Park Primary & Raglan Junior Schools
- Within Catchment of Enfield Grammar, Enfield County & Edmonton County Schools
- Ease of Access to A10 & A406

## \*\*\*£250 LEGAL FEES CONTRIBUTION, UPON SUCCESSFUL PURCHASE THROUGH HUNTERS WILL BE GIVEN TO THE BUYER.\*\*\*

Havilands are delighted to offer For Sale on a CHAIN FREE basis, this THREE BEDROOM BUNGALOW located on The Orchard, N21. Offering over 2000sqft of living space, the property is comprised of: three double bedrooms, family bathroom, separate WC, lounge, kitchen/diner and laundry room. Additional benefits include an approx 100ft west-facing rear garden and double garage.