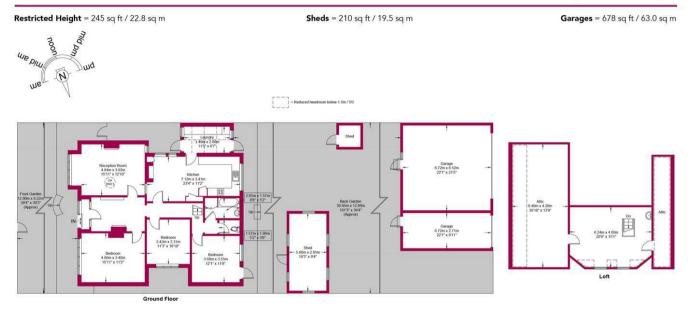

## Approximate Gross Internal Area = 3103 sq ft / 288.3 sq m

Energy Efficiency Rating

This plan is for layout guidance only and is not drawn to scale unless stated. All dimensions, including windows, doors, and the Total Gross Internal Area (GIA), are approximate. For precise measurements, please consult a qualified architect or surveyor before making any decisions based on this plan.