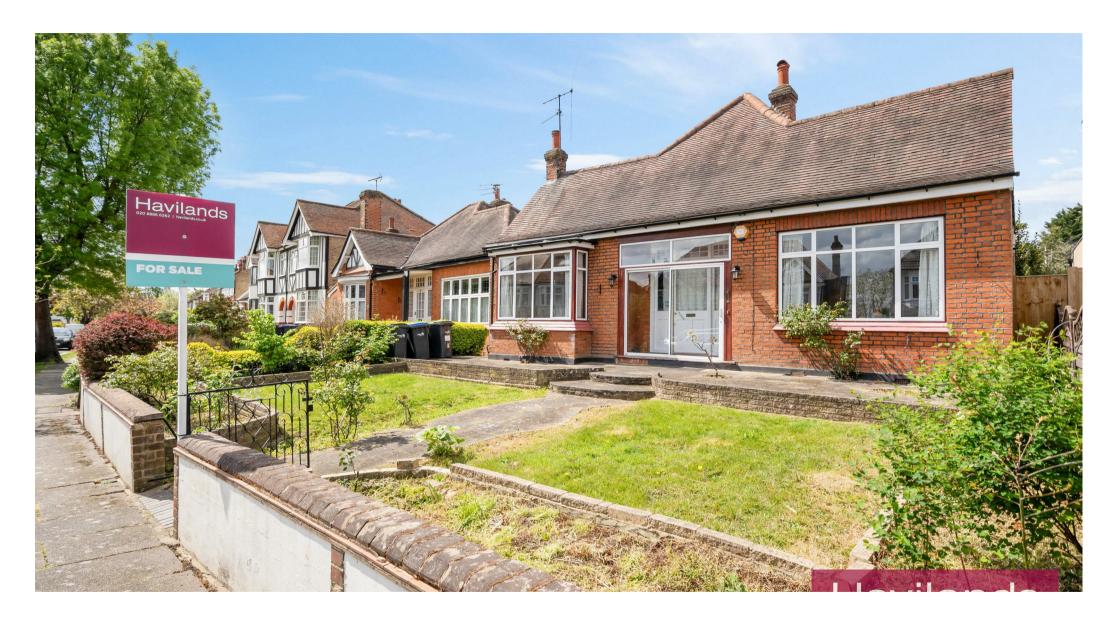

## The Orchard, N21

£900,000

- Three Bedroom Bungalow
- Chain Free
- Approx 100ft Rear Garden (West Facing)
- Double Garage
- Potential to Extend (STPP)
- Within Walking Distance of Grange Park Mainline Station (Moorgate approx 30 mins)
- Within Walking Distance of Bush Hill Park Overground Station (Liverpool St approx 30 mins)
- Within Catchment of Grange Park Primary & Raglan Junior Schools
- Within Catchment of Enfield Grammar, Enfield County & Edmonton County Schools
- Ease of Access to A10 & A406

Havilands are delighted to offer For Sale on a CHAIN FREE basis, this THREE BEDROOM BUNGALOW located on The Orchard, N21. Offering over 2000sqft of living space, the property is comprised of: three double bedrooms, family bathroom, separate WC, lounge, kitchen/diner and laundry room. Additional benefits include an approx 100ft west-facing rear garden and double garage.