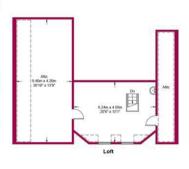

## Approximate Gross Internal Area = 3103 sq ft / 288.3 sq m

Restricted Height = 245 sq ft / 22.8 sq m

**Sheds** = 210 sq ft / 19.5 sq m

**Garages** = 678 sq ft / 63.0 sq m

Havilands

This plan is for layout guidance only and is not drawn to scale unless stated. All dimensions, including windows, doors, and the Total Gross Internal Area (GIA), are approximate. For precise measurements, please consult a qualified architect or surveyor before making any decisions based on this plan.