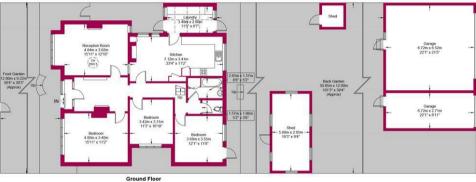

Havilands are delighted to offer For Sale on a CHAIN FREE basis, this THREE BEDROOM BUNGALOW located on The Orchard, N21. Offering over 2000sqft of living space, the property is comprised of: three double bedrooms, family bathroom, separate WC, lounge, kitchen/diner and laundry room. Additional benefits include an approx 100ft west-facing rear garden and double garage.

## Approximate Gross Internal Area = 3103 sq ft / 288.3 sq m

Restricted Height = 245 sq ft / 22.8 sq m

**Sheds** = 210 sq ft / 19.5 sq m

**Garages** = 678 sq ft / 63.0 sq m

Havilands

This plan is for layout guidance only and is not drawn to scale unless stated. All dimensions, including windows, doors, and the Total Gross Internal Area (GIA), are approximate. For precise measurements, please consult a qualified architect or surveyor before making any decisions based on this plan.