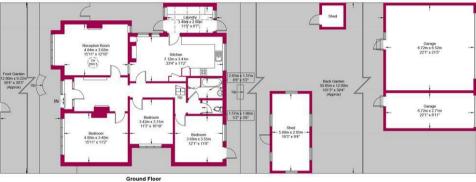

## Approximate Gross Internal Area = 3103 sq ft / 288.3 sq m

Restricted Height = 245 sq ft / 22.8 sq m

**Sheds** = 210 sq ft / 19.5 sq m

**Garages** = 678 sq ft / 63.0 sq m

Havilands

This plan is for layout guidance only and is not drawn to scale unless stated. All dimensions, including windows, doors, and the Total Gross Internal Area (GIA), are approximate. For precise measurements, please consult a qualified architect or surveyor before making any decisions based on this plan.