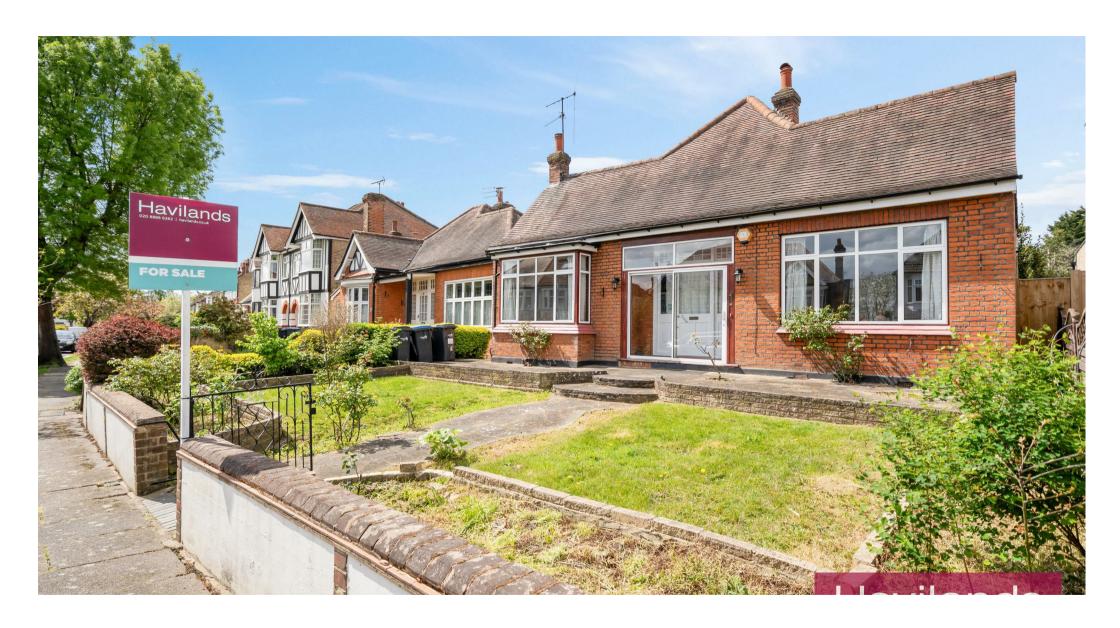

## The Orchard, N21

£975,000

- Three Bedroom Bungalow
- Chain Free
- Approx 100ft Rear Garden (West Facing)
- Double Garage
- Potential to Extend (STPP)
- Within Walking Distance of Grange Park Mainline Station (Moorgate approx 30 mins)
- Within Walking Distance of Bush Hill Park Overground Station (Liverpool St approx 30 mins)
- Within Catchment of Grange Park Primary & Raglan Junior Schools
- Within Catchment of Enfield Grammar, Enfield County & Edmonton County Schools
- Ease of Access to A10 & A406

Havilands are delighted to offer For Sale on a CHAIN FREE basis, this THREE BEDROOM BUNGALOW located on The Orchard, N21. Offering over 2000sqft of living space, the property is comprised of: three double bedrooms, family bathroom, separate WC, lounge, kitchen/diner and laundry room. Additional benefits include an approx 100ft west-facing rear garden and double garage.

The property is equidistant to both Grange Park and Bush Hill Park stations, offering direct links into central London (Moorgate approx 30 mins & Liverpool St approx 30 mins respectively) with connections to Overground, Underground & Thameslink servies. The property also falls within the catchment area of sought after schools including both Grange Park Primary & Raglan Junior Schools as well as Enfield County, Enfield Grammar and Edmonton County schools. The property also provides ease of access to the A10 & A406 offering road links across the wider Borough and into London. Additionally the property is within easy reach of local shops and amenities along Avenue & Bush Hill Parades. Viewing is highly recommended to appreciate the full potential this property has to offer. To arrange a viewing, please get in touch.