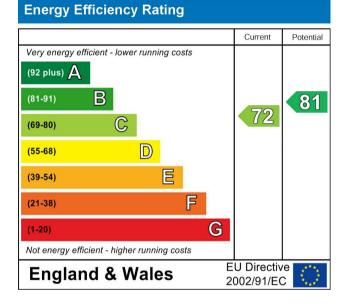

Property Information: Tenure: Freehold Local Authority: Enfield Borough Council Tax: Band F (£3606.70 25/26) EPC Rating: Current 72(C); Potential 81(B)

For more images of this property please visit havilands.co.uk