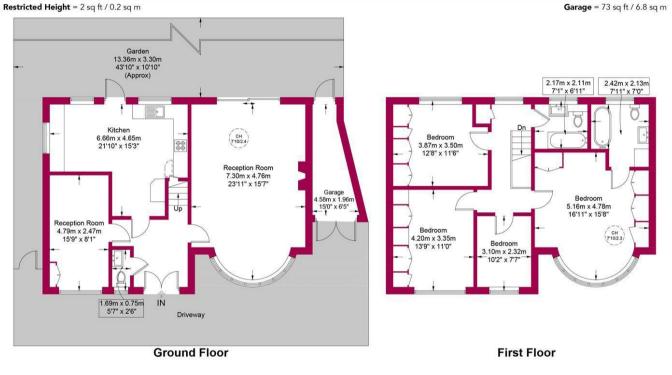

## Approximate Gross Internal Area = 1726 sq ft / 160.4 sq m

This plan is for layout guidance only and is not drawn to scale unless stated. All dimensions, including windows, doors, and the Total Gross Internal Area (GIA), are approximate. For precise measurements, please consult a qualified architect or surveyor before making any decisions based on this plan.