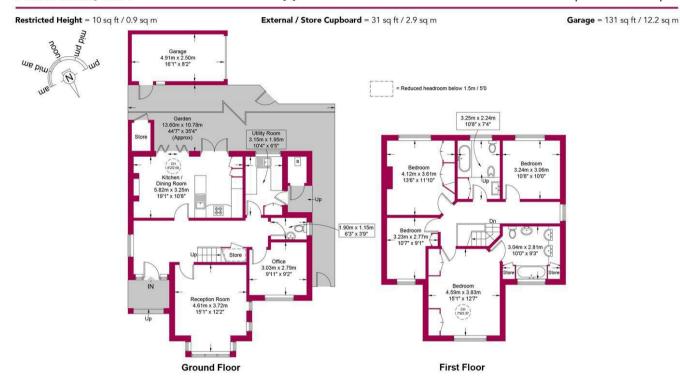

Havilands are delighted to offer For Sale this FOUR BEDROOM DETACHED HOUSE on Friars Walk, N14. Located in the ever popular Southgate, this ideal family home offers 1786sqft of living space and is comprised of: Four bedrooms with en-suite to the master bedroom, family bathroom, reception room, home office, spacious kitchen/diner, utility room and downstairs WC. The property also benefits from off-street parking, a detached garage to the rear of the garden and a well maintained SOUTH WEST FACING rear garden.

## Approximate Gross Internal Area = 1786 sq ft / 165.9 sq m

This plan is for layout guidance only and is not drawn to scale unless stated. All dimensions, including windows, doors, and the Total Gross Internal Area (GIA), are approximate. For precise measurements, please consult a qualified architect or surveyor before making any decisions based on this plan.