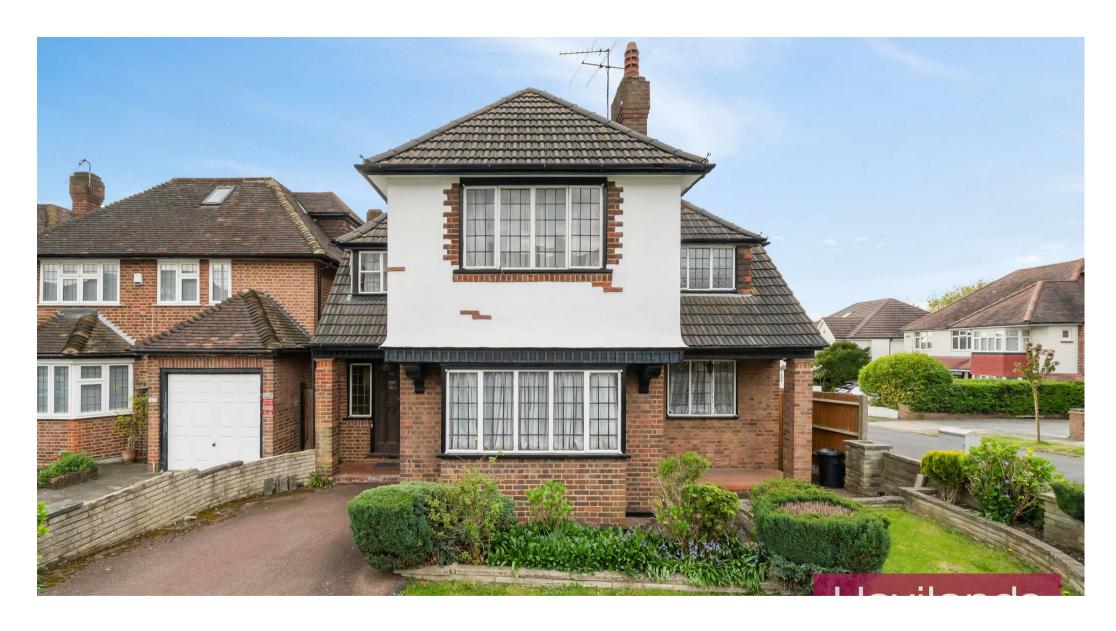

## Friars Walk, London

£1,100,000

- Four Bedroom Detached House
- Off-Street Parking
- Detached Garage
- Home Office, Utility Room & Downstairs WC
- Potential to Extend (STPP)
- Walking Distance to Southgate and Cockfosters Underground Stations (Piccadilly)
- Within Catchment of Monkfrith & Osidge Primary Schools
- Within Catchment of Ashmole Academy
- Local Shops & Amenities Nearby inc. Asda, M&S Food Store & Southgate Leisure Centre
- Oak Hill Park Nearby

Havilands are delighted to offer For Sale this FOUR BEDROOM DETACHED HOUSE on Friars Walk, N14. Located in the ever popular Southgate, this ideal family home offers 1786sqft of living space and is comprised of: Four bedrooms with en-suite to the master bedroom, family bathroom, reception room, home office, spacious kitchen/diner, utility room and downstairs WC. The property also benefits from off-street parking, a detached garage to the rear of the garden and a well maintained SOUTH WEST FACING rear garden.