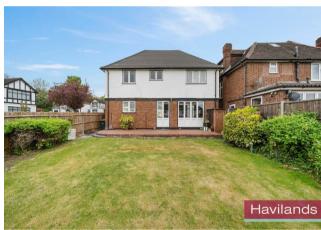

## Friars Walk, London

£1,100,000

- Four Bedroom Detached House
- Off-Street Parking
- Detached Garage
- Home Office, Utility Room & Downstairs WC
- Potential to Extend (STPP)
- Walking Distance to Southgate and Cockfosters Underground Stations (Piccadilly)
- Within Catchment of Monkfrith & Osidge Primary Schools
- Within Catchment of Ashmole Academy
- Local Shops & Amenities Nearby inc. Asda, M&S Food Store & Southgate Leisure Centre
- Oak Hill Park Nearby

Havilands are delighted to offer For Sale this FOUR BEDROOM DETACHED HOUSE on Friars Walk, N14. Located in the ever popular Southgate, this ideal family home offers 1786sqft of living space and is comprised of: Four bedrooms with en-suite to the master bedroom, family bathroom, reception room, home office, spacious kitchen/diner, utility room and downstairs WC. The property also benefits from off-street parking, a detached garage to the rear of the garden and a well maintained SOUTH WEST FACING rear garden.