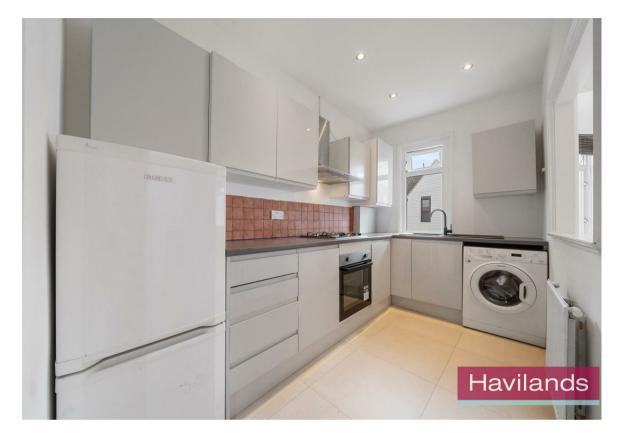

Havilands are pleased to offer To Let this TWO BEDROOM, FIRST FLOOR PERIOD CONVERSION located on Pellatt Grove, a quiet and residential road in Wood Green, N22. Recently renovated throughout, the property is AVAILABLE IMMEDIATELY and offered UNFURNISHED. The property is comprised of two bedrooms, kitchen, family bathroom and open plan lounge/diner. Offering a balance of modern living with upgrades such as USB sockets and dimmer switches throughout, mixed with period features as the apartment includes three original fireplaces, newly fitted kitchen complete with new oven, gas hob and new carpets in the property.