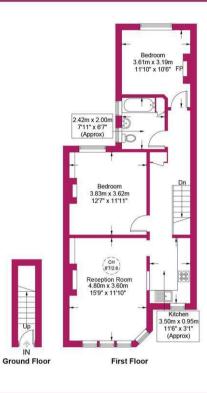

## Pellatt Grove, N22

Approximate Gross Internal Area = 722 sq ft / 67.1 sq m

This plan is for layout guidance only and is not drawn to scale unless stated. All dimensions, including windows, doors, and the Total Gross Internal Area (GIA), are approximate. For precise measurements, please consult a qualified architect or surveyor before making any decisions based on this plan.