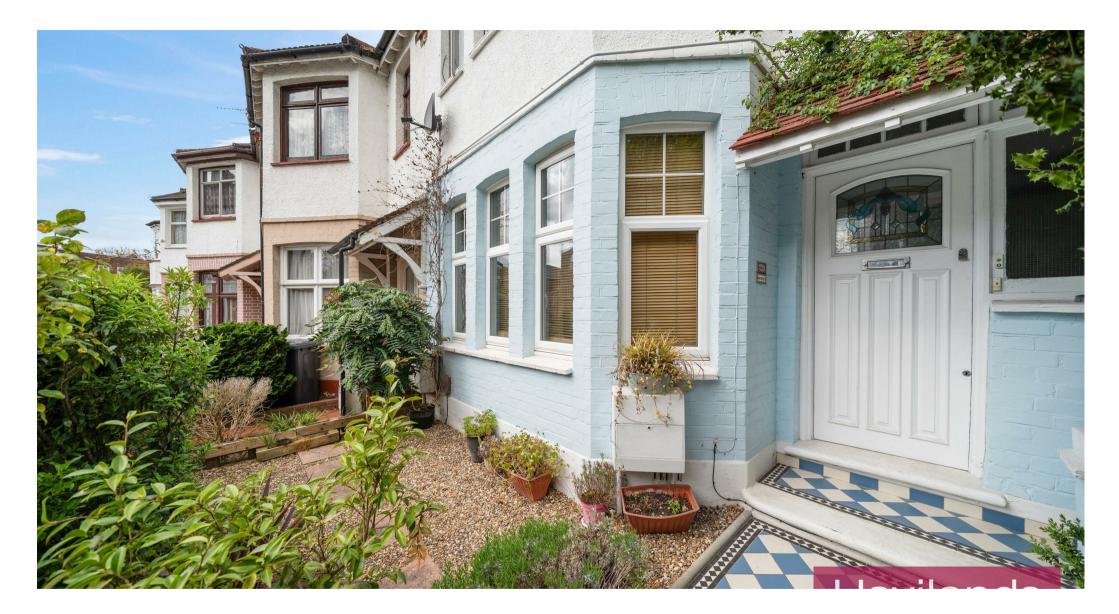

## Pellatt Grove, Wood Green, London

£1,700 Per Calendar Month

the advantage of experience

- Minimum Employed Income £51,000/year
- Two Bedroom Period Conversion
- First Floor
- Recently Renovated Throughout
- Available Immediately
- Unfurnished
- Walking Distance to Wood Green Underground Station (Piccadilly)
- Within Easy Reach of The Mall (Wood Green)
- Quiet Residential Road
- Bright and Spacious Throughout

Havilands are pleased to offer To Let this TWO BEDROOM, FIRST FLOOR PERIOD CONVERSION located on Pellatt Grove, a quiet and residential road in Wood Green, N22. Recently renovated throughout, the property is AVAILABLE IMMEDIATELY and offered UNFURNISHED. The property is comprised of two bedrooms, kitchen, family bathroom and open plan lounge/diner. Offering a balance of modern living with upgrades such as USB sockets and dimmer switches throughout, mixed with period features as the apartment includes three original fireplaces, newly fitted kitchen complete with new oven, gas hob and new carpets in the property.