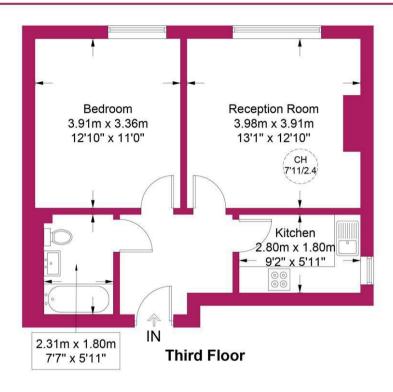

Havilands are pleased to offer For Sale, this ONE BEDROOM APARTMENT located within Duncan Court, N21. Situated in the heart of Winchmore Hill, this THIRD FLOOR property offers 493sqft of living space and is comprised of: a double bedroom, bathroom, kitchen and lounge/diner. The property also benefits from a remaining lease of 105 years.

## Approximate Gross Internal Area = 493 sq ft / 45.8 sq m

havilands | 020 8886 6262

This plan is for layout guidance only and is not drawn to scale unless stated. All dimensions, including windows, doors, and the Total Gross Internal Area (GIA), are approximate. For precise measurements, please consult a qualified architect or surveyor before making any decisions based on this plan.