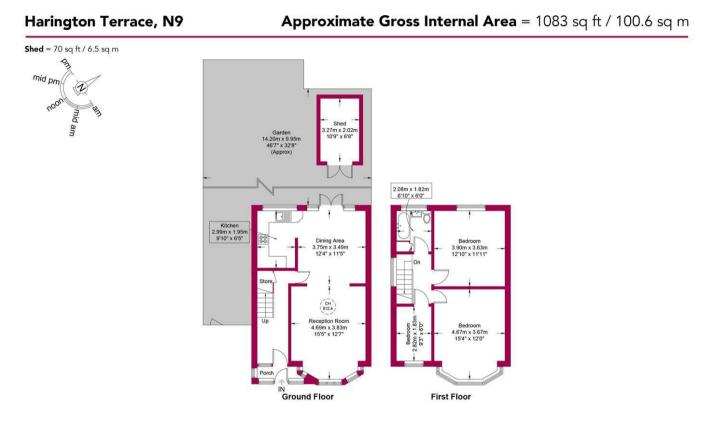

west facing rear garden and potential to extend (STPP).

Havilands are pleased to offer For Sale on a CHAIN FREE basis, this THREE BEDROOM END TERRACE HOUSE located on Harington Terrace, N9. Situated on the borders of Palmers Green & Winchmore Hill, the property sits west of the A10 and offers 1083sqft of living space. An ideal family home, the property is comprised of three bedrooms, family bathroom, lounge, kitchen & dining room. The house also benefits from off-street parking, a

This plan is for layout guidance only and is not drawn to scale unless stated. All dimensions, including windows, doors, and the Total Gross Internal Area (GIA), are approximate. For precise measurements, please consult a qualified architect or surveyor before making any decisions based on this plan.