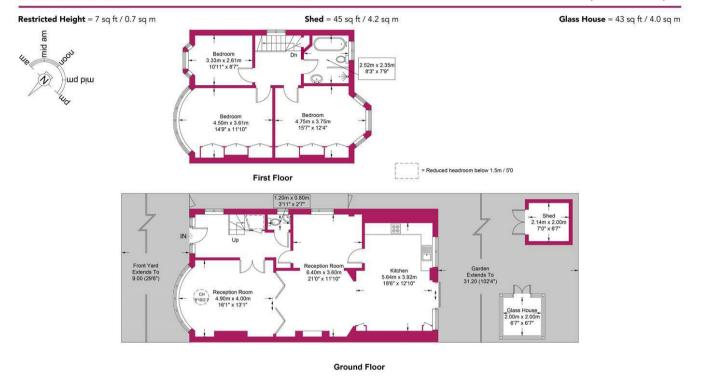

Havilands are pleased to offer For Sale, this THREE BEDROOM SEMI-DETACHED HOUSE on Beechdale, N21. Located in one of Winchmore Hill's most sought after areas, this ideal family home offers 1539sqft of living space across two floors and is comprised of: three bedrooms, family bathroom, two reception rooms, a spacious kitchen/diner and downstairs WC. The property also benefits from an approx 100ft rear garden and off-street parking for at least two vehicles.

## Approximate Gross Internal Area = 1539 sq ft / 143 sq m

This plan is for layout guidance only and is not drawn to scale unless stated. All dimensions, including windows, doors, and the Total Gross Internal Area (GIA), are approximate. For precise measurements, please consult a qualified architect or surveyor before making any decisions based on this plan.