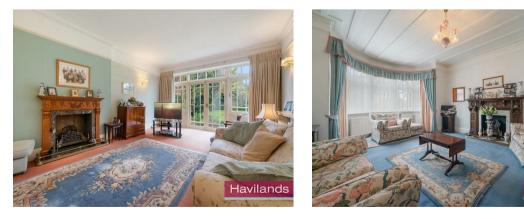

## Broad Walk, N21

£2,699,995

the advantage of experience

- Five Bedroom Detached House, with Additional Sixth Bedroom In
  The Loft Space
- Chain Free

Havilands

- Set Within 0.24 Acre Plot
- Almost 5000sqft of Living Space
- Elegant Period Features inc. Stained Glass Windows & Feature Fireplaces
- Principal Suite w/En-Suite & Dressing Room
- Four Reception Rooms & Home Office
- Double Garage & Gated Driveway
- Walking Distance to Winchmore Hill Mainline Station (Moorgate approx 30 mins)
- Within Catchment of St. Paul's CofE Primary School

For more images of this property please visit havilands.co.uk

Exuding timeless charm and grandeur, this distinguished residence blends original character features such as stained glass windows and fireplaces with exceptional space and comfort. Ideally located just a short walk from Winchmore Hill Mainline Station (Moorgate approx. 30 mins), it also offers excellent connectivity to Overground, Underground and Thameslink services.