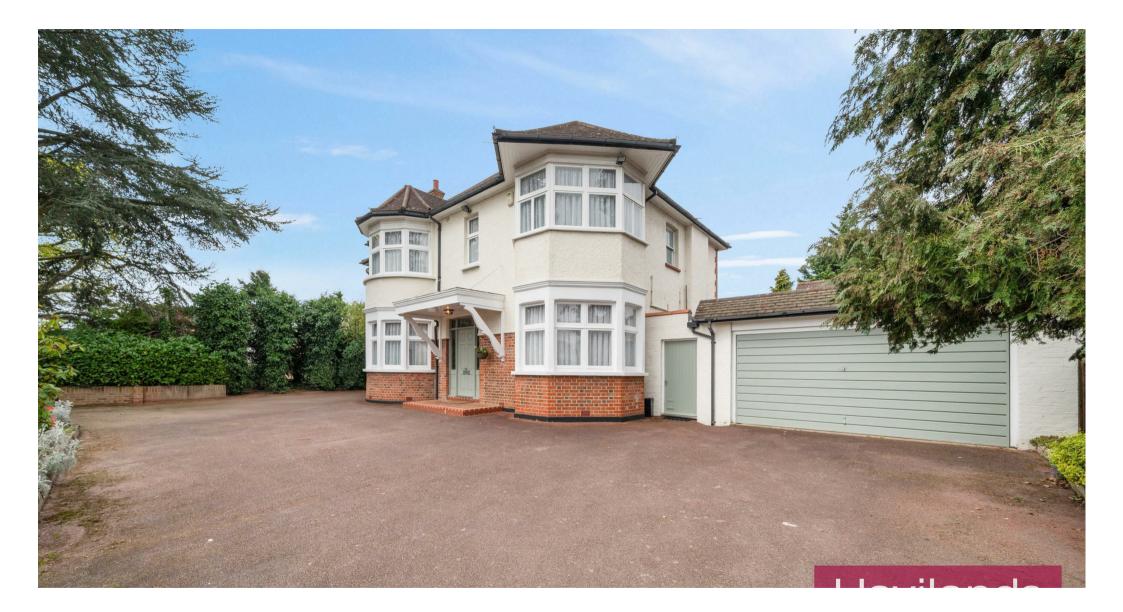

## Broad Walk, N21

£2,699,995

the advantage of experience

- Five Bedroom Detached House, with Additional Sixth Bedroom In
  The Loft Space
- Chain Free

Havilands

- Set Within 0.24 Acre Plot
- Almost 5000sqft of Living Space
- Elegant Period Features inc. Stained Glass Windows & Feature Fireplaces
- Principal Suite w/En-Suite & Dressing Room
- Four Reception Rooms & Home Office
- Double Garage & Gated Driveway
- Walking Distance to Winchmore Hill Mainline Station (Moorgate approx 30 mins)
- Within Catchment of St. Paul's CofE Primary School

For more images of this property please visit havilands.co.uk

Exuding timeless charm and grandeur, this distinguished residence blends original character features such as stained glass windows and fireplaces with exceptional space and comfort. Ideally located just a short walk from Winchmore Hill Mainline Station (Moorgate approx. 30 mins), it also offers excellent connectivity to Overground, Underground and Thameslink services.