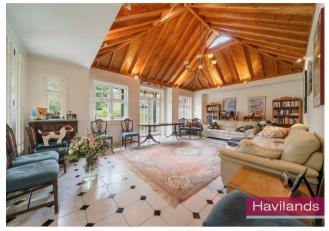

## Broad Walk, N21

£2,699,995

the advantage of experience

- Five Bedroom Detached House, with Additional Sixth Bedroom In
  The Loft Space
- Chain Free

Havilands

- Set Within 0.24 Acre Plot
- Almost 5000sqft of Living Space
- Elegant Period Features inc. Stained Glass Windows & Feature Fireplaces
- Principal Suite w/En-Suite & Dressing Room
- Four Reception Rooms & Home Office
- Double Garage & Gated Driveway
- Walking Distance to Winchmore Hill Mainline Station (Moorgate approx 30 mins)
- Within Catchment of St. Paul's CofE Primary School

For more images of this property please visit havilands.co.uk

Exuding timeless charm and grandeur, this distinguished residence blends original character features such as stained glass windows and fireplaces with exceptional space and comfort. Ideally located just a short walk from Winchmore Hill Mainline Station (Moorgate approx. 30 mins), it also offers excellent connectivity to Overground, Underground and Thameslink services.