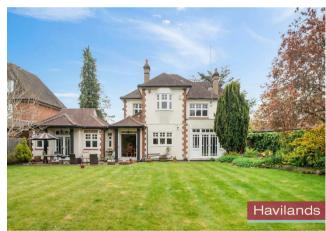

## Broad Walk, N21

£2,699,995

the advantage of experience

- Five Bedroom Detached House, with Additional Sixth Bedroom In
  The Loft Space
- Chain Free

Havilands

- Set Within 0.24 Acre Plot
- Almost 5000sqft of Living Space
- Elegant Period Features inc. Stained Glass Windows & Feature Fireplaces
- Principal Suite w/En-Suite & Dressing Room
- Four Reception Rooms & Home Office
- Double Garage & Gated Driveway
- Walking Distance to Winchmore Hill Mainline Station (Moorgate approx 30 mins)
- Within Catchment of St. Paul's CofE Primary School

For more images of this property please visit havilands.co.uk

Exuding timeless charm and grandeur, this distinguished residence blends original character features such as stained glass windows and fireplaces with exceptional space and comfort. Ideally located just a short walk from Winchmore Hill Mainline Station (Moorgate approx. 30 mins), it also offers excellent connectivity to Overground, Underground and Thameslink services.