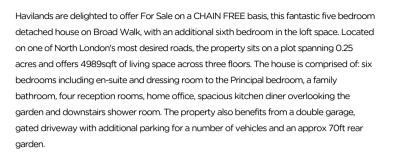

## Broad Walk, N21

£2,699,995

the advantage of experience

- Five Bedroom Detached House, with Additional Sixth Bedroom In
  The Loft Space
- Chain Free

Havilands

- Set Within 0.24 Acre Plot
- Almost 5000sqft of Living Space
- Elegant Period Features inc. Stained Glass Windows & Feature Fireplaces
- Principal Suite w/En-Suite & Dressing Room
- Four Reception Rooms & Home Office
- Double Garage & Gated Driveway
- Walking Distance to Winchmore Hill Mainline Station (Moorgate approx 30 mins)
- Within Catchment of St. Paul's CofE Primary School