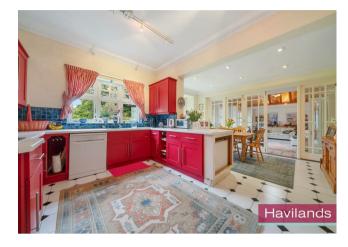

## Broad Walk, N21

£2,699,995

the advantage of experience

- Five Bedroom Detached House, with Additional Sixth Bedroom In
  The Loft Space
- Chain Free

Havilands

- Set Within 0.24 Acre Plot
- Almost 5000sqft of Living Space
- Elegant Period Features inc. Stained Glass Windows & Feature Fireplaces
- Principal Suite w/En-Suite & Dressing Room
- Four Reception Rooms & Home Office
- Double Garage & Gated Driveway
- Walking Distance to Winchmore Hill Mainline Station (Moorgate approx 30 mins)
- Within Catchment of St. Paul's CofE Primary School

For more images of this property please visit havilands.co.uk

Exuding timeless charm and grandeur, this distinguished residence blends original character features such as stained glass windows and fireplaces with exceptional space and comfort. Ideally located just a short walk from Winchmore Hill Mainline Station (Moorgate approx. 30 mins), it also offers excellent connectivity to Overground, Underground and Thameslink services.