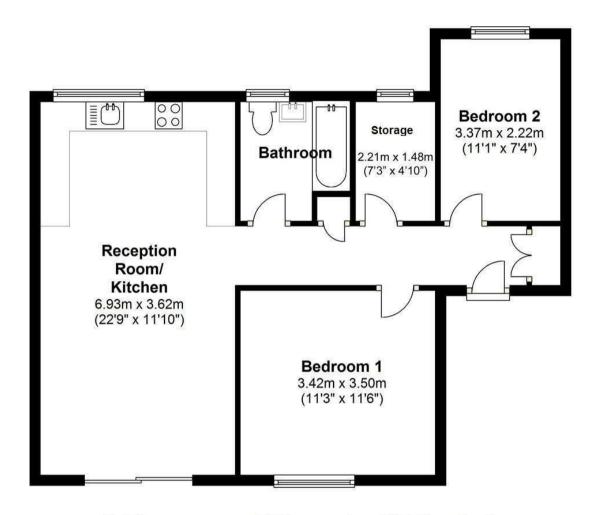

Havilands are pleased to offer For Sale on a CHAIN FREE basis, this well presented TOP (2ND) FLOOR, TWO BEDROOM APARTMENT located on Merridene, N21. Positioned at the heart of the ever popular Grange Park, the property is comprised of two bedrooms, family bathroom, spacious lounge/diner and kitchen. The property also benefits from a garage enbloc and a SHARE OF FREEHOLD with a remaining lease of 956 years.

team.

Total area: approx. 58.7 sq. metres (631.9 sq. feet) For illustration purposes only - not to scale

havilands | 020 8886 6262 come by and meet the team 30 The Green, Winchmore Hill, London, N21 1AY