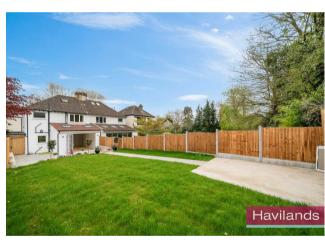

Havilands are pleased to offer For Sale on a CHAIN FREE basis, this THREE BEDROOM SEMI-DETACHED HOUSE located on Cecil Road, EN2. Fully refurbished throughout, this ideal family home offers 1,189sqft of living space and is comprised of: three bedrooms, family bathroom, lounge, spacious kitchen/diner and downstairs WC. The property also benefits from off-street parking, balcony and west facing rear garden extending over 70ft.