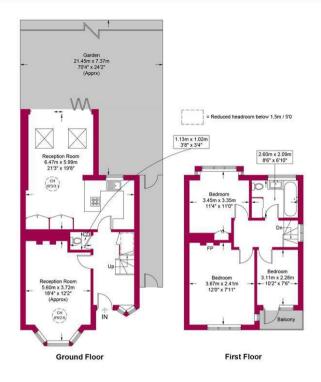

## Approximate Gross Internal Area = 1189 sq ft / 110.5 sq m

Restricted Height = 11 sq ft / 1 sq m

This plan is for layout guidance only and is not drawn to scale unless stated. All dimensions, including windows, doors, and the Total Gross Internal Area (GIA), are approximate. For precise measurements, please consult a qualified architect or surveyor before making any decisions based on this plan.