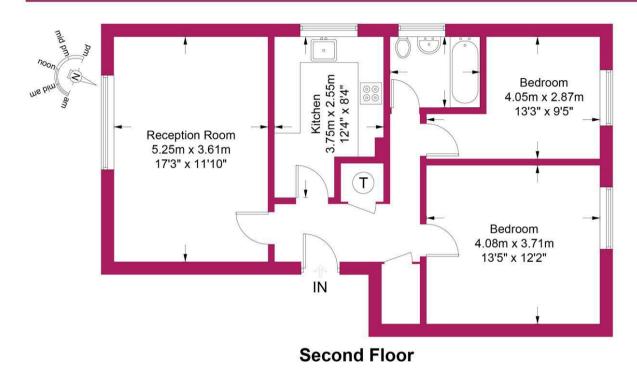

## Approximate Gross Internal Area = 722 sq ft / 67.1 sq m

This plan is for layout guidance only and is not drawn to scale unless stated. All dimensions, including windows, doors, and the Total Gross Internal Area (GIA), are approximate. For precise measurements, please consult a qualified architect or surveyor before making any decisions based on this plan.