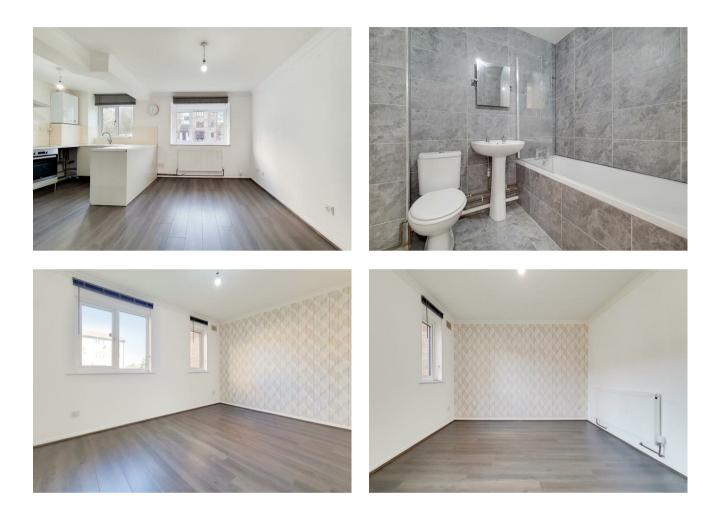

## Magpie Close, Enfield £1,300

the advantage of experience

- Available now
- Unfurnished
- Double Glazed
- White goods
- Entry phone system

For more images of this property please visit havilands.co.uk

Havilands are pleased to present this 1 bedroom ground floor purpose built apartment with. The open plan lounge leads to a kitchen with breakfast bar, white goods included. There is a double bedroom and a modern tiled bathroom. This property benefits from double glazing, entry phone system & ample parking. Offered unfurnished.