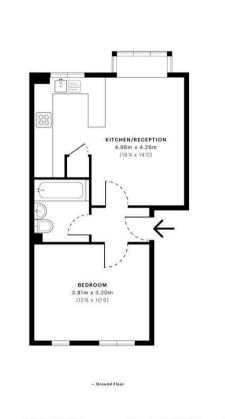

## Magpie Close, Enfield £1,300

the advantage of experience

- Available now
- Unfurnished
- Double Glazed
- White goods
- Entry phone system

For more images of this property please visit havilands.co.uk

Havilands are pleased to present this 1 bedroom ground floor purpose built apartment with. The open plan lounge leads to a kitchen with breakfast bar, white goods included. There is a double bedroom and a modern tiled bathroom. This property benefits from double glazing, entry phone system & ample parking. Offered unfurnished.

Available immediately

For more images of this property please visit havilands.co.uk

Magpie Close, EN1 CAPTURE DATE 01/11/2021 LASER SCAN POINTS 1.013.150

GROSS INTERNAL AREA 38.28 sqm / 412.04 sqft

4

havilands | 020 8886 6262 come by and meet the team 30 The Green, Winchmore Hill, London, N21 1AY