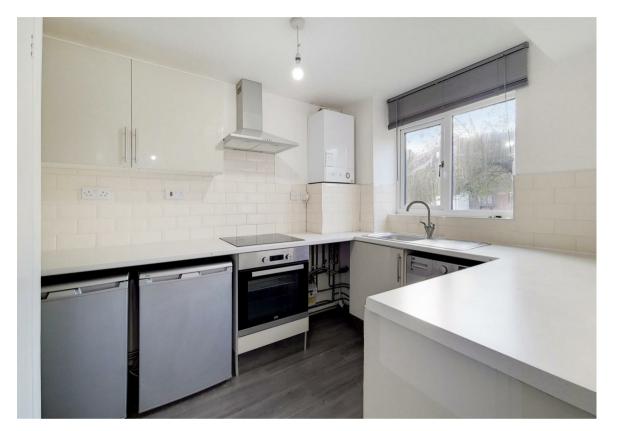

## Magpie Close, Enfield £1,300

the advantage of experience

- Available now
- Unfurnished
- Double Glazed
- White goods
- Entry phone system

For more images of this property please visit havilands.co.uk

Havilands are pleased to present this 1 bedroom ground floor purpose built apartment with. The open plan lounge leads to a kitchen with breakfast bar, white goods included. There is a double bedroom and a modern tiled bathroom. This property benefits from double glazing, entry phone system & ample parking. Offered unfurnished.