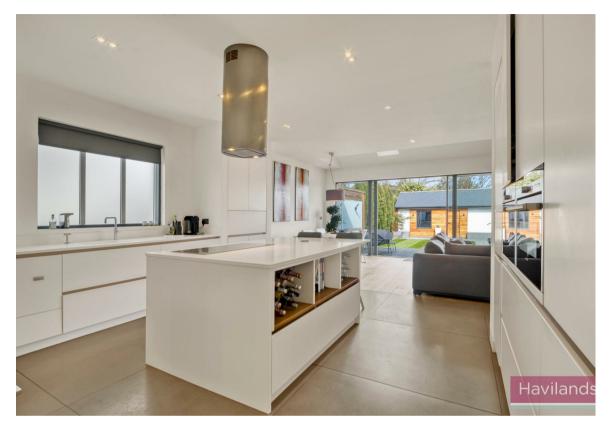

\*\*Guide Price - £1.500.000 - £1.600.000\*\*

Offering a large entrance hallway with ample storage and guest cloakroom, leading into an open plan kitchen/diner & lounge area which is flooded with natural light, the sliding doors open out onto the decking area and beautiful landscaped garden. The top of the range kitchen has been well designed featuring an induction hob set into the kitchen island, a Siemens double oven with microwave and steam option, Ficher & Paykel large drawer dishwasher and integrated fridge freezer.