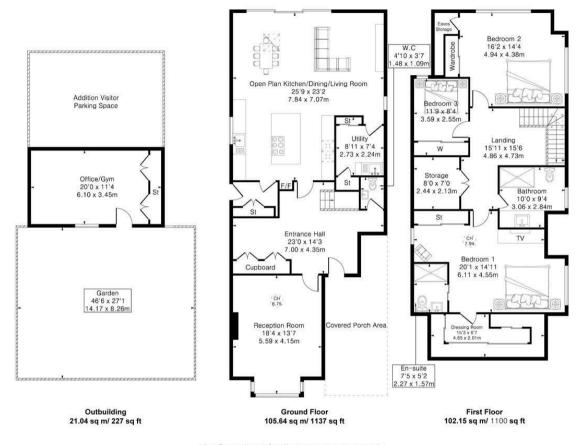

## Approximate gross Internal Area 228.84 sq m / 2463 sq ft

This floor plan is for illustrative purposes only and must not be relied upon as a statement of fact.

havilands | 020 8886 6262 come by and meet the team 30 The Green, Winchmore Hill, London, N21 1AY