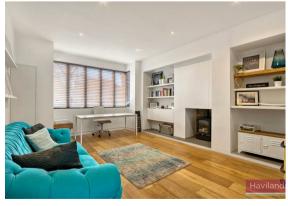

Off the lounge is a utility area, and from the kitchen there is another storage room which is also side access to the garden. To the front of the property is a bright front living room with remote controlled gas log burner. The vendor has fitted triple glazed windows along the front and side of the property, great for energy efficiency and noise cancellation.

Overall the downstairs accommodation provides a contemporary and comfortable living space.

The property has been renovated to a very high standard with a high spec kitchen, bathrooms, flooring & underfloor heating throughout.