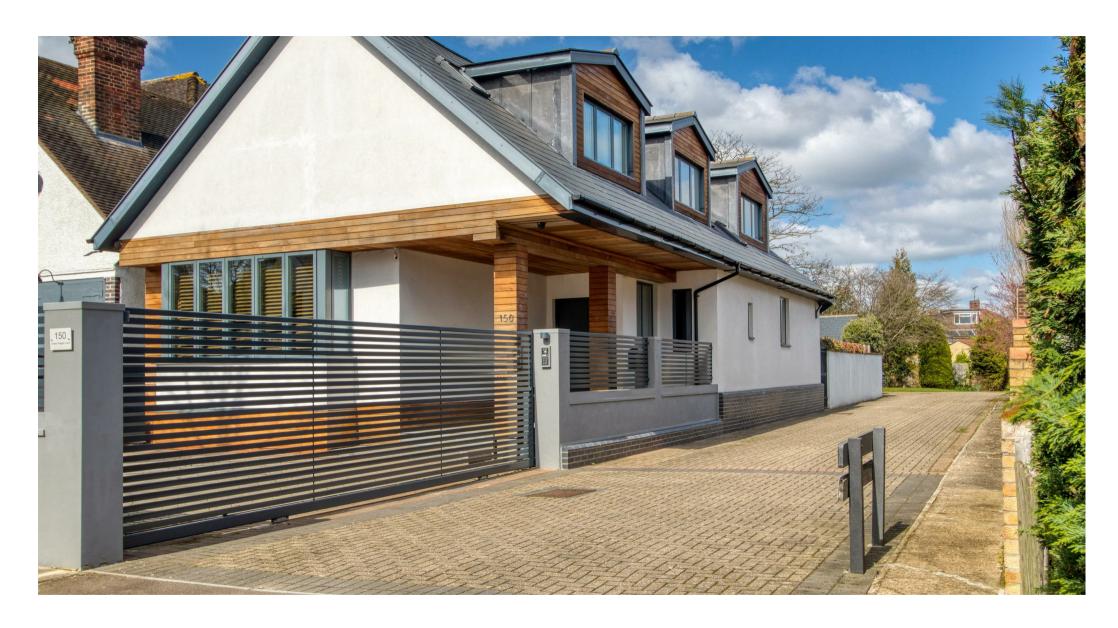

## Green Dragon Lane, Winchmore Hill

Guide Price £1,500,000

- Luxurious detached home
- Fantastic location in N21
- Fully refurbished to a very high specification
- Spacious master suite with dressing room & en-suite
- Home office
- Air Conditioning Throughout
- Gated driveway
- Lighting system
- Underfloor heating
- Early viewing advised

At the front of the property there is a electric gated driveway for 2 cars plus additional parking at the rear of the plot. The garden is well thought through with lawn, decking, patio, as well as lighting & electrical points. The spectacular home office/studio has full lighting and power, it is brick-built with cedar clad finish.

Other property features include: Electric gate, entry phone system, CCTV, and lighting system throughout.

This beautiful property has been well maintained and offers 2463 sqft of living space.

Tenure: Freehold Council Tax Band: G