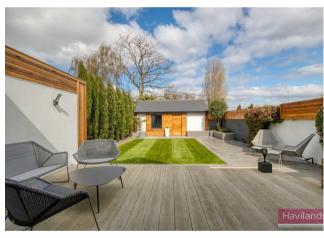

At the front of the property there is a electric gated driveway for 2 cars plus additional parking at the rear of the plot. The garden is well thought through with lawn, decking, patio, as well as lighting & electrical points. The spectacular home office/studio has full lighting and power, it is brick-built with cedar clad finish.