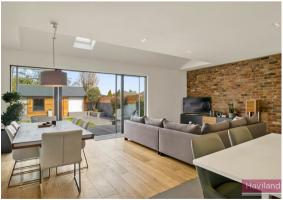

\*\*Guide Price - £1.500.000 - £1.600.000\*\*

Offering a large entrance hallway with ample storage and guest cloakroom, leading into an open plan kitchen/diner & lounge area which is flooded with natural light, the sliding doors open out onto the decking area and beautiful landscaped garden. The top of the range kitchen has been well designed featuring an induction hob set into the kitchen island, a Siemens double oven with microwave and steam option, Ficher & Paykel large drawer dishwasher and integrated fridge freezer.

Off the lounge is a utility area, and from the kitchen there is another storage room which is also side access to the garden. To the front of the property is a bright front living room with remote controlled gas log burner. The vendor has fitted triple glazed windows along the front and side of the property, great for energy efficiency and noise cancellation.