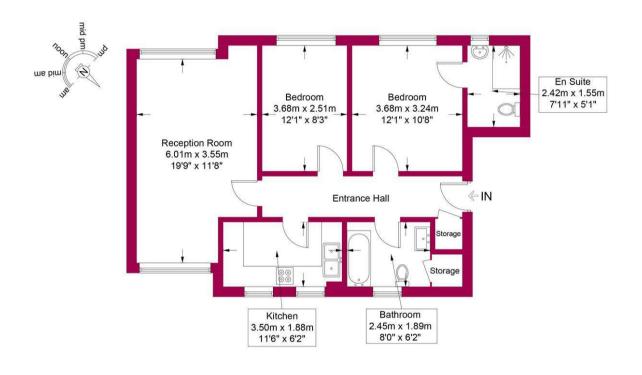

Havilands are pleased to offer To Let, this TWO BEDROOM APARTMENT on Eversley Park Road, N21. Situated within Oak Lodge, the property offers 748sqft of living space and is comprised of: two bedrooms including en-suite to the master bedroom, family bathroom, spacious 20' lounge and kitchen. The property also benefits from allocated parking and communal gardens.

## Approximate Gross Internal Area = 748 sq ft / 69.5 sq m

Havilands

This plan is for layout guidance only and is not drawn to scale unless stated. All dimensions, including windows, doors, and the Total Gross Internal Area (GIA), are approximate. For precise measurements, please consult a qualified architect or surveyor before making any decisions based on this plan.