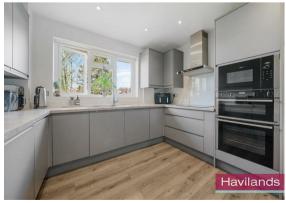

Havilands are delighted to to bring to market this BEAUTIFULLY PRESENTED, SECOND (TOP) FLOOR, TWO BEDROOM APARTMENT in Springbank, N21. Offering 981 sq ft of living space and comprised of a bright and spacious 20ft living room with direct access to private balcony, modern kitchen, two bedrooms, modern bathroom and separate w/c. Plus garage en bloc and private access to large loft space for storage.