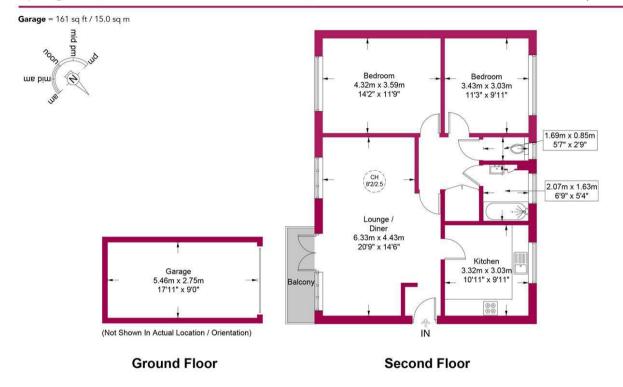

Havilands are delighted to to bring to market this BEAUTIFULLY PRESENTED, SECOND (TOP) FLOOR, TWO BEDROOM APARTMENT in Springbank, N21. Offering 981 sq ft of living space and comprised of a bright and spacious 20ft living room with direct access to private balcony, modern kitchen, two bedrooms, modern bathroom and separate w/c. Plus garage en bloc and private access to large loft space for storage.

## Approximate Gross Internal Area = 981 sq ft / 91.1 sq m

This plan is for layout guidance only and is not drawn to scale unless stated. All dimensions, including windows, doors, and the Total Gross Internal Area (GIA), are approximate. For precise measurements, please consult a qualified architect or surveyor before making any decisions based on this plan.