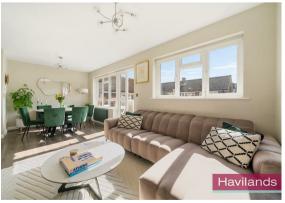

Havilands are delighted to to bring to market this BEAUTIFULLY PRESENTED, SECOND (TOP) FLOOR, TWO BEDROOM APARTMENT in Springbank, N21. Offering 981 sq ft of living space and comprised of a bright and spacious 20ft living room with direct access to private balcony, modern kitchen, two bedrooms, modern bathroom and separate w/c. Plus garage en bloc and private access to large loft space for storage.