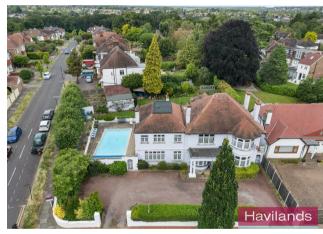

## Broad Walk,

£8,000 Per Calendar Month

- Six Bedroom Detached House
- Carriage Driveway & Garage
- Swimming Pool
- Two Reception Rooms, Dining Room, Breakfast Room & Utility Room
- Walking Distance to Winchmore Hill Mainline Station (Moorgate approx 30 mins)
- Grovelands Park Nearby
- Within Catchment for St. Paul's CofE Primary School
- Keble Prep, Palmer's Green High School & Grange
   Park Independent Schools Nearby

Havilands are delighted to offer To Let, this SIX BEDROOM DETACHED HOUSE on Winchmore Hill's premier road, Broad Walk. Offering over 6000sqft of living space set across two floors, the house is comprised of four double bedrooms including dressing room off the master bedroom, two single bedrooms, family bathroom, two reception rooms, dining room, breakfast room, downstairs cloakroom and pantry. The property also benefits from a carriage driveway, double garage and a well proportioned rear garden housing a swimming pool and playhouse.

Grovelands Park is a short walk away offering plentiful green space and an array of both social and leisure activities. Additionally, the property is within easy reach of road links covering both the local and wider area with both the A10 & A406 easily accessible. The house is also a short walk from The Green with popular cafes and restaurants including Hopper & Bean and Carlos @ B&V. Also within easy reach are a number of shops and amenities in central Winchmore Hill & Southgate including Waitrose, Sainsburys and M&S Food Store. The house is also within walking distance of Winchmore Hill Mainline Station offering direct rail links into central London (Moorgate approx 30 mins) and is a short drive from Southgate Underground Station (Piccadilly).