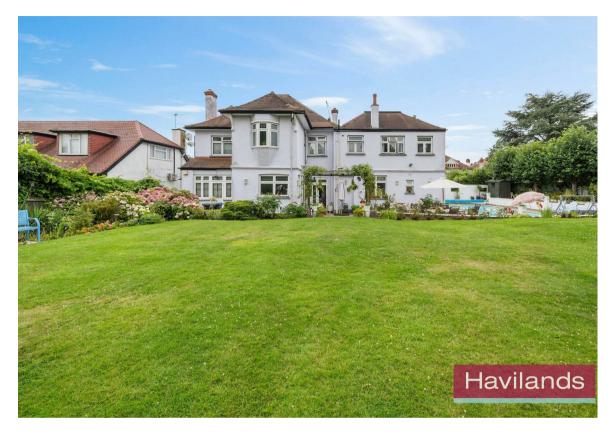

## Broad Walk,

£8,000 Per Calendar Month

- Six Bedroom Detached House
- Carriage Driveway & Garage
- Swimming Pool
- Two Reception Rooms, Dining Room, Breakfast Room & Utility Room
- Walking Distance to Winchmore Hill Mainline Station (Moorgate approx 30 mins)
- Grovelands Park Nearby
- Within Catchment for St. Paul's CofE Primary School
- Keble Prep, Palmer's Green High School & Grange
   Park Independent Schools Nearby

Havilands are delighted to offer To Let, this SIX BEDROOM DETACHED HOUSE on Winchmore Hill's premier road, Broad Walk. Offering over 6000sqft of living space set across two floors, the house is comprised of four double bedrooms including dressing room off the master bedroom, two single bedrooms, family bathroom, two reception rooms, dining room, breakfast room, downstairs cloakroom and pantry. The property also benefits from a carriage driveway, double garage and a well proportioned rear garden housing a swimming pool and playhouse.