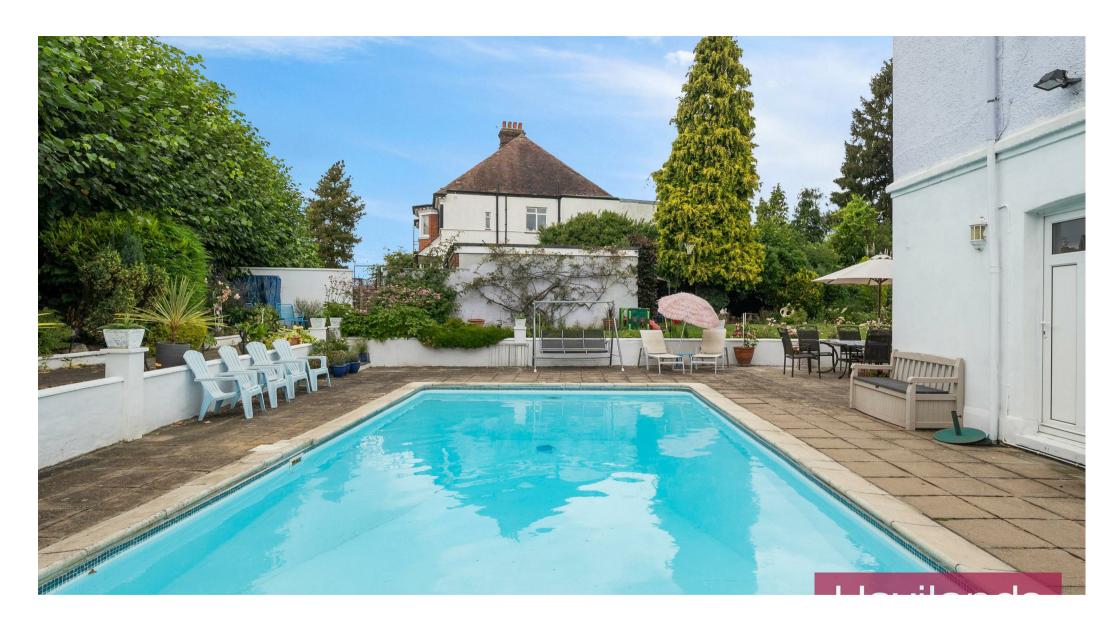

## Broad Walk,

£8,000 Per Calendar Month

- Six Bedroom Detached House
- Carriage Driveway & Garage
- Swimming Pool
- Two Reception Rooms, Dining Room, Breakfast Room & Utility Room
- Walking Distance to Winchmore Hill Mainline Station (Moorgate approx 30 mins)
- Grovelands Park Nearby
- Within Catchment for St. Paul's CofE Primary School
- Keble Prep, Palmer's Green High School & Grange
   Park Independent Schools Nearby

Havilands are delighted to offer To Let, this SIX BEDROOM DETACHED HOUSE on Winchmore Hill's premier road, Broad Walk. Offering over 6000sqft of living space set across two floors, the house is comprised of four double bedrooms including dressing room off the master bedroom, two single bedrooms, family bathroom, two reception rooms, dining room, breakfast room, downstairs cloakroom and pantry. The property also benefits from a carriage driveway, double garage and a well proportioned rear garden housing a swimming pool and playhouse.