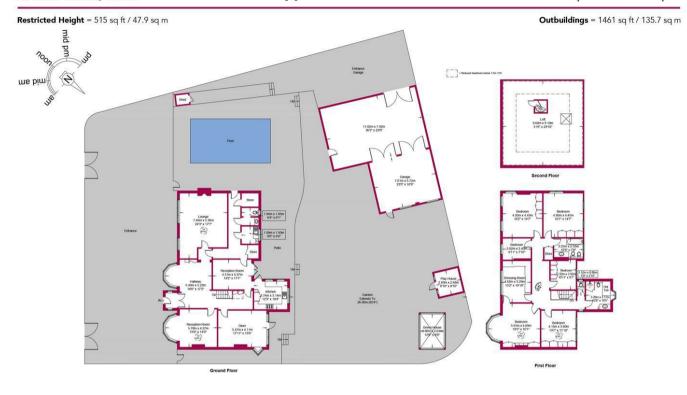

Havilands are delighted to offer To Let, this SIX BEDROOM DETACHED HOUSE on Winchmore Hill's premier road, Broad Walk. Offering over 6000sqft of living space set across two floors, the house is comprised of four double bedrooms including dressing room off the master bedroom, two single bedrooms, family bathroom, two reception rooms, dining room, breakfast room, downstairs cloakroom and pantry. The property also benefits from a carriage driveway, double garage and a well proportioned rear garden housing a swimming pool and playhouse.

## Approximate Gross Internal Area = 6076 sq ft / 564.5 sq m

This plan is for layout guidance only and is not drawn to scale unless stated. All dimensions, including windows, doors, and the Total Gross Internal Area (GIA), are approximate. For precise measurements, please consult a qualified architect or surveyor before making any decisions based on this plan.