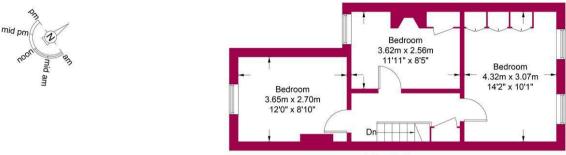

## Approximate Gross Internal Area = 976 sq ft / 90.7 sq m

First Floor

**Ground Floor** 

This plan is for layout guidance only and is not drawn to scale unless stated. All dimensions, including windows, doors, and the Total Gross Internal Area (GIA), are approximate. For precise measurements, please consult a qualified architect or surveyor before making any decisions based on this plan.