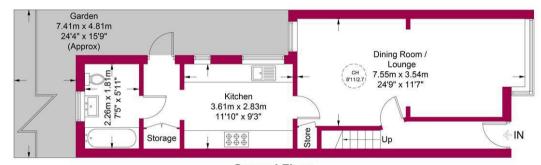

## Approximate Gross Internal Area = 976 sq ft / 90.7 sq m

First Floor

**Ground Floor** 

This plan is for layout guidance only and is not drawn to scale unless stated. All dimensions, including windows, doors, and the Total Gross Internal Area (GIA), are approximate. For precise measurements, please consult a qualified architect or surveyor before making any decisions based on this plan.