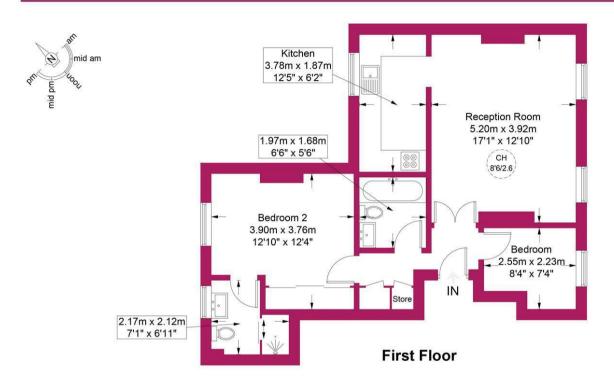

Havilands are delighted to present TO LET this TWO BEDROOM, TWO BATH, FIRST FLOOR, PERIOD CONVERSION in Pringle House, N21. Located within the ever popular Highlands Village, and well presented throughout, the property is comprised of spacious reception room, modern kitchen, two bedrooms, with en-suite to master bedroom, and family bathroom. Ideally located for several sought after schools including Eversley Primary (Outstanding) and Highlands Secondary (Outstanding). The property is also conveniently located for transport links with several bus routes close by and Grange Park Station (Moorgate approx. 30 mins) just 0.9 miles away and Oakwood (Piccadilly Line) 1.1 miles away. Residents parking available. Available 10th March and unfurnished. Viewing highly recommended.

## Approximate Gross Internal Area = 657 sq ft / 61.0 sq m

This plan is for layout guidance only and is not drawn to scale unless stated. All dimensions, including windows, doors, and the Total Gross Internal Area (GIA), are approximate. For precise measurements, please consult a qualified architect or surveyor before making any decisions based on this plan.