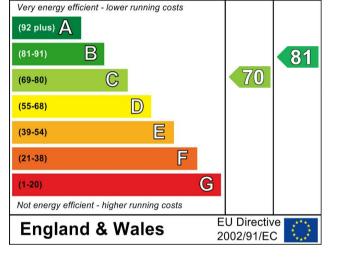

Property Information:

Tenure: Freehold

Local Authority: Enfield Borough
Council Tax: Band G (£3442.47 24/25)

EPC Rating: Current 70(C); Potential 81(B)

Although Pink Plan Itd ensures the highest level of accuracy, measurements of doors, windows and rooms are approximate and no responsibility is taken for error, omission or misstatement. These plans are for representation purposes only as defined by RICS code of measuring practise. No guarantee is given on total square footage of the property within this plan. The figure icon is for initial guidance only and should not be relied on as a basis of valuation.

havilands | 020 8886 6262 come by and meet the team 30 The Green, Winchmore Hill, London, N21 1AY

Current

Potential

**Energy Efficiency Rating** 