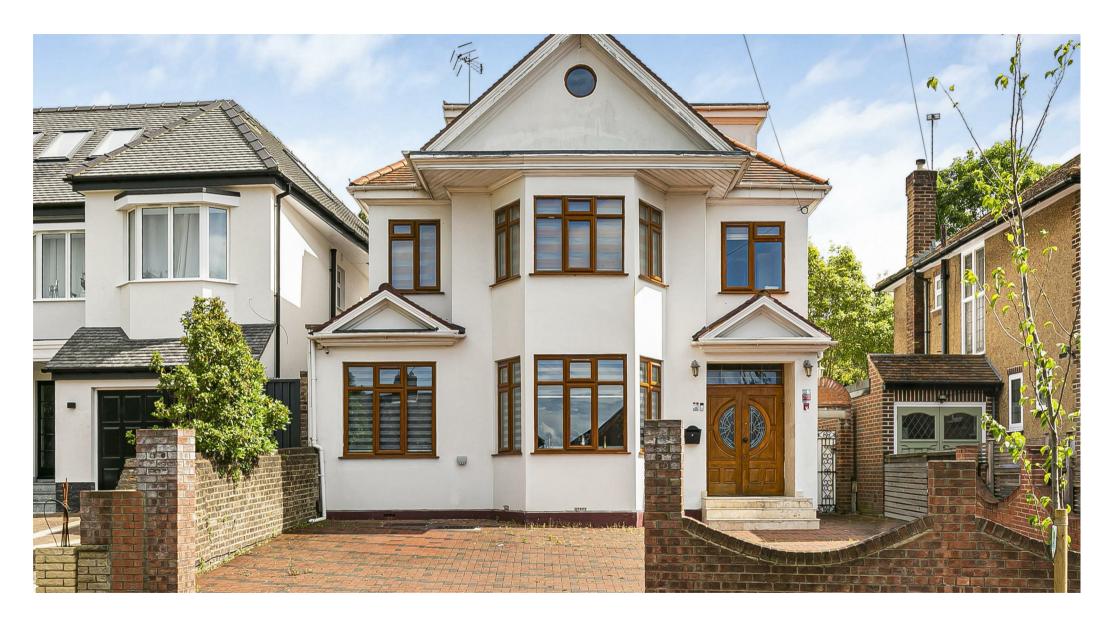

## Winchmore Hill Road, N21

Offers Over £1,100,000

- Substantial 2557sq ft Detached Family Home
- 6 Bedrooms
- Off Street Parking 2/3 Cars
- Recently Extended and Renovated
- Outbuilding
- Close to Grovelands Park
- Close to Transport Links

Havilands are pleased to offer For Sale, this SIX BEDROOM DETACHED HOUSE located on Winchmore Hill Road, N21. Offering 2557sqft of living space across three floors, the property is comprised of: six bedrooms including en-suite to the master bedroom, additional family bathroom, kitchen/diner, downstairs WC and a spacious lounge. The property also benefits from off-street parking to the front of the house with an approx. 50ft rear garden housing a multi-purpose outbuilding complete with power, lighting and plumbing.