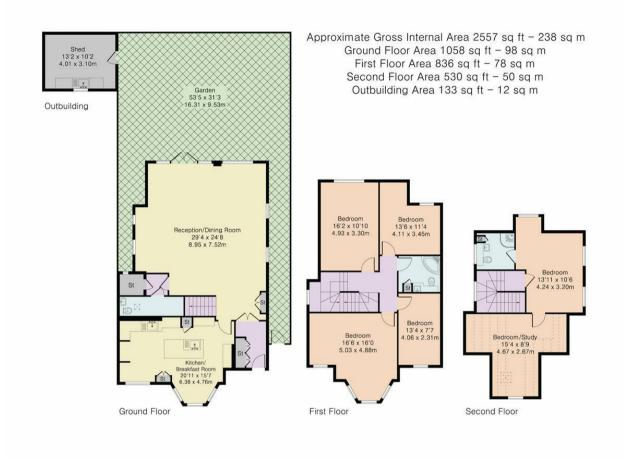

## Winchmore Hill Road, N21

Offers Over £1,100,000

- Substantial 2557sq ft Detached Family Home
- 6 Bedrooms
- Off Street Parking 2/3 Cars
- Recently Extended and Renovated
- Outbuilding
- Close to Grovelands Park
- Close to Transport Links

Havilands are pleased to offer For Sale, this SIX BEDROOM DETACHED HOUSE located on Winchmore Hill Road, N21. Offering 2557sqft of living space across three floors, the property is comprised of: six bedrooms including en-suite to the master bedroom, additional family bathroom, kitchen/diner, downstairs WC and a spacious lounge. The property also benefits from off-street parking to the front of the house with an approx. 50ft rear garden housing a multi-purpose outbuilding complete with power, lighting and plumbing.

Property Information:

Tenure: Freehold

Local Authority: Enfield Borough
Council Tax: Band G (£3442.47 24/25)

EPC Rating: Current 70(C); Potential 81(B)

Although Pink Plan Itd ensures the highest level of accuracy, measurements of doors, windows and rooms are approximate and no responsibility is taken for error, omission or misstatement. These plans are for representation purposes only as defined by RICS code of measuring practise. No guarantee is given on total square footage of the property within this plan. The figure icon is for initial guidance only and should not be relied on as a basis of valuation.