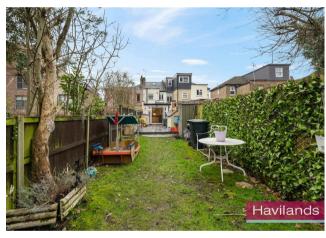

\*\*Guide Price: £650,000 - £675,000\*\*

Havilands are delighted to present this TWO BEDROOM, TWO BATH, TERRACE PROPERTY on Avenue Road, N14. Well presented throughout the property boasts off street parking and 1182 sq ft of living space across three floors. Ground floor is comprised of 24ft reception room, spacious kitchen/diner and modern shower room. Up on the first floor there are two double bedrooms and a family bathroom. Plus a loft room currently being used as a home office on the second floor. Outside the garden extends to over 100ft.