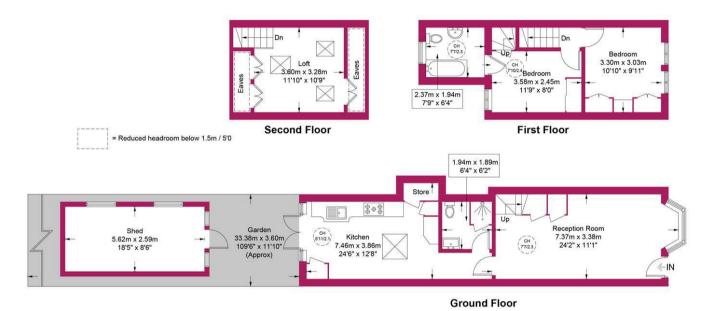

## Approximate Gross Internal Area = 1182 sq ft / 109.8 sq m

**Restricted Height** = 44 sq ft / 4.1 sq m **Shed** = 157 sq ft / 14.6 sq m

Havilands

This plan is for layout guidance only and is not drawn to scale unless stated. All dimensions, including windows, doors, and the Total Gross Internal Area (GIA), are approximate. For precise measurements, please consult a qualified architect or surveyor before making any decisions based on this plan.