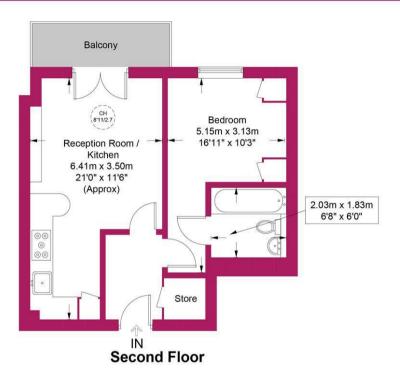

Havilands are delighted to offer For Sale on a CHAIN FREE basis, this waterfront ONE BEDROOM APARTMENT located on River Bank, N21. Positioned within a gated development on the SECOND FLOOR of Brockley Court, the property offers 432sqft of living space and is comprised of a spacious double bedroom, bathroom and an open-plan lounge and kitchen. The apartment also benefits from a private balcony, lift access and allocated parking.

## Approximate Gross Internal Area = 432 sq ft / 40.1 sq m

This plan is for layout guidance only and is not drawn to scale unless stated. All dimensions, including windows, doors, and the Total Gross Internal Area (GIA), are approximate. For precise measurements, please consult a qualified architect or surveyor before making any decisions based on this plan.