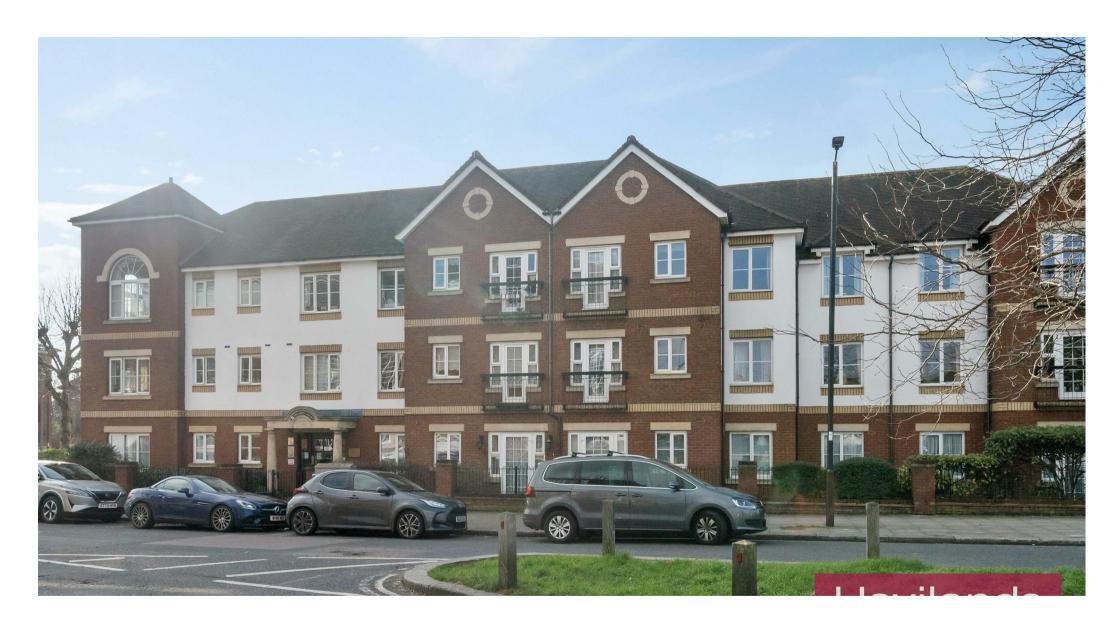

## Green Lanes, N21

Guide Price £260,000

- Chain Free, First Floor, Two Bedroom, Retirement Apartment
- Lift Access, Gated Parking, Laundry Room,
  Communal Lounge, Visitors Suite
- On-Site Manager and emergency pull cords
- Within Easy Reach of Public Transport and Amenities along Green Lanes

Havilands are pleased to present this CHAN FREE, TWO BEDROOM, FIRST FLOOR, RETIREMENT APARTMENT in Pegasus Court, N21. This spacious apartment is comprised of two bedrooms, modern kitchen, bathroom and reception room with juiliet balcony.

Amenities at this attractive, purpose built block, include lift access, communal gardens and gated parking.

Plus a laundry room, communal lounge, visitors suite and an on-site manager and emergency pull cords throughout the apartment. Ideally located on Green Lanes close to various cafes restaurants and shops including Waitrose. And within easy reach of public transport, with bus stops on your doorstep, and Winchmore Hill Station (Moorgate approx. 25 minutes) 0.4 miles away.