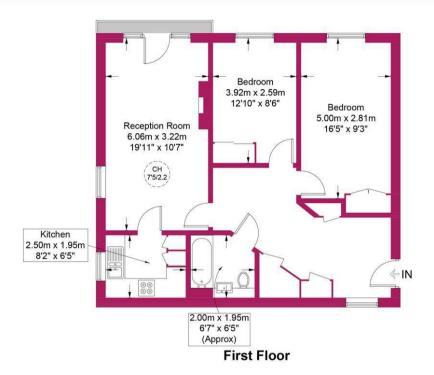

## Pegasus Court, N21

## Approximate Gross Internal Area = 771 sq ft / 71.6 sq m

This plan is for layout guidance only and is not drawn to scale unless stated. All dimensions, including windows, doors, and the Total Gross Internal Area (GIA), are approximate. For precise measurements, please consult a qualified architect or surveyor before making any decisions based on this plan.