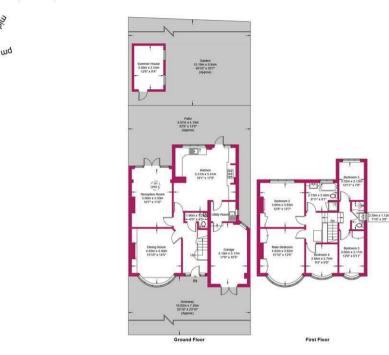

## Approximate Gross Internal Area = 2034 sq ft / 189.0 sq m

Summer House = 104 sq ft / 9.7 sq m

This plan is for layout guidance only and is not drawn to scale unless stated. All dimensions, including windows, doors, and the Total Gross Internal Area (GIA), are approximate. For precise measurements, please consult a qualified architect or surveyor before making any decisions based on this plan.