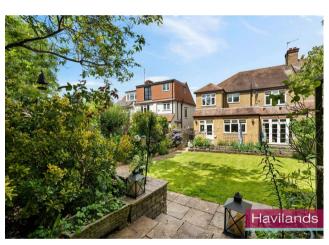

Havilands are delighted to present on a CHAIN FREE basis this 5 BEDROOM SEMI DETACHED PROPERTY with off street parking on the sought after Green Dragon Lane, N21. This property is comprised of reception room, dining room, kitchen, utility and downstairs w/c on the ground floor. Up on the first floor there are 5 bedrooms, family bathroom and second shower room. Beautifully presented and brimming with period features including feature fireplaces, bay windows and original stained glass front door. Outside there is a flagstone patio, mature garden extending to 49ft and shed.