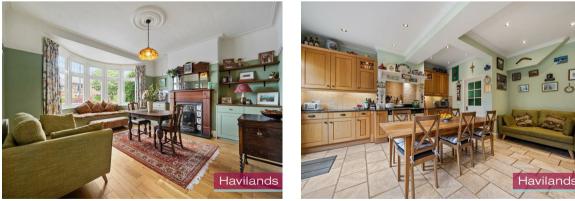

Havilands are delighted to present on a CHAIN FREE basis this 5 BEDROOM SEMI DETACHED PROPERTY with off street parking on the sought after Green Dragon Lane, N21. This property is comprised of reception room, dining room, kitchen, utility and downstairs w/c on the ground floor. Up on the first floor there are 5 bedrooms, family bathroom and second shower room. Beautifully presented and brimming with period features including feature fireplaces, bay windows and original stained glass front door. Outside there is a flagstone patio, mature garden extending to 49ft and shed.