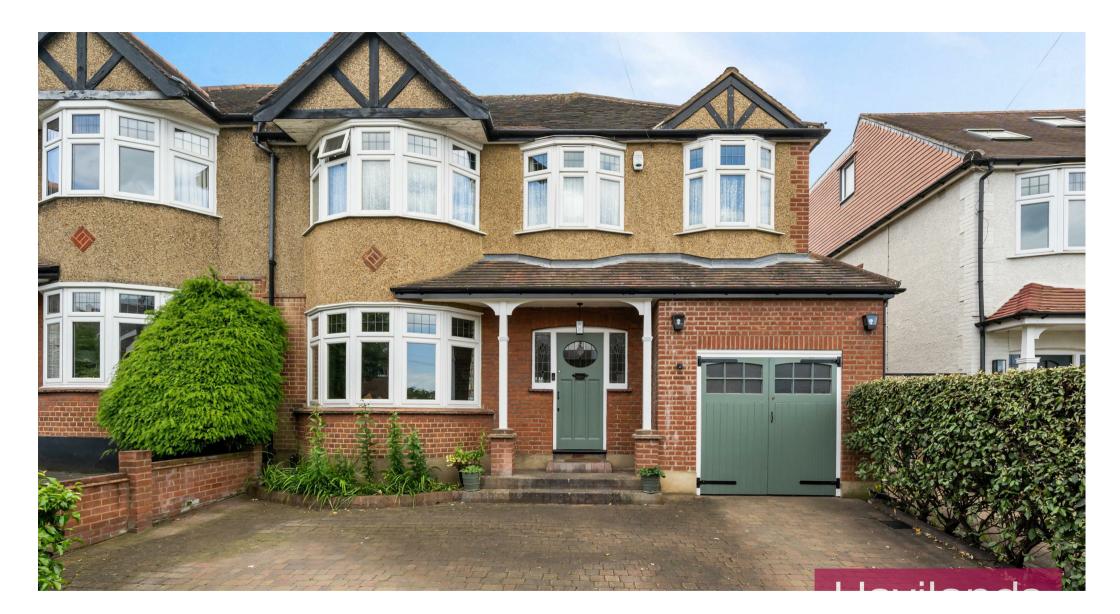

## Green Dragon Lane, Winchmore Hill £1,075,000

the advantage of experience

- 5 Bedroom Semi Detached Property with Off Street Parking
- CHAIN FREE
- St Paul's CofE Primary School 0.4 Miles Away and Keble Primary is 0.6 Miles Away
- Winchmore and Highlands Secondary School (Outstanding) are Both 1 mile Away
- Grange Park Station (Moorgate approx 30 mins) Is 0.3 miles Away
- Kitchen and Utility
- Downstairs W/C
- Family Bathroom and Shower Room
- Period Features Throughout
- Reception Room and Dining Room

Havilands are delighted to present on a CHAIN FREE basis this 5 BEDROOM SEMI DETACHED PROPERTY with off street parking on the sought after Green Dragon Lane, N21. This property is comprised of reception room, dining room, kitchen, utility and downstairs w/c on the ground floor. Up on the first floor there are 5 bedrooms, family bathroom and second shower room. Beautifully presented and brimming with period features including feature fireplaces, bay windows and original stained glass front door. Outside there is a flagstone patio, mature garden extending to 49ft and shed.