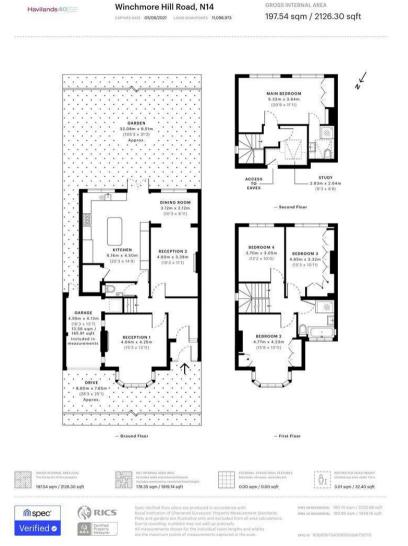

Havilands are pleased to offer For Sale on a CHAIN FREE basis, this FOUR BEDROOM SEMI-DETACHED HOUSE on Winchmore Hill Road, N14. Offering 2126sqft of living space across three floors, this period property is comprised of four double bedrooms including en-suite to the master bedroom, family bathroom, two reception rooms, spacious kitchen/diner and downstairs WC. The house also benefits from a garage to the side of the property, off-street parking for a number of vehicles and a rear garden extending to approx 100ft in length. The house is ideally located for commuters with Southgate Underground Station (PICCADILLY) within walking distance providing direct links to central London with connections to Overground, Mainline & Thameslink services. The property is also within the catchment area of a number of sought after local schools including Walker & Grange Park Primary Schools as well as Ashmole Academy. The house is also within easy reach of the ever popular Grovelands Park offering a wide range of both social and leisure activities throughout the year. The property is also well placed for access to public transport with bus stops nearby with routes across the Borough. Also within easy reach of the house are a wide range of shopping and leisure amenities in central Southgate including M&S Foodstores and Southgate Leisure Centre. Viewing is highly recommended - to arrange a viewing, please get in touch with one of the team.