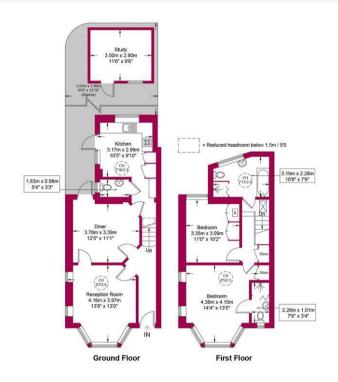

## Approximate Gross Internal Area = 1110 sq ft / 103.1 sq m

Restricted Height = 3 sq ft / 0.3 sq m

**Study** = 109 sq ft / 10.1 sq m

This plan is for layout guidance only and is not drawn to scale unless stated. All dimensions, including windows, doors, and the Total Gross Internal Area (GIA), are approximate. For precise measurements, please consult a qualified architect or surveyor before making any decisions based on this plan.