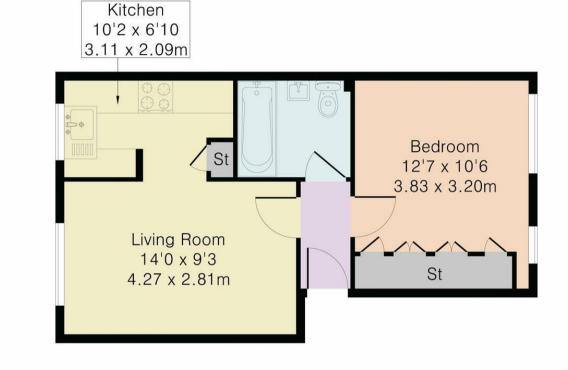

For more images of this property please visit havilands.co.uk

Havilands are pleased to offer For Sale on a CHAIN FREE basis, this ONE BEDROOM APARTMENT on Magpie Close, Enfield, Located on the FIRST FLOOR of this purpose built block, the property is comprised of an open plan lounge & kitchen, bathroom and double bedroom. The property also benefits from off-street communal parking. Offered with a remaining lease in excess of 100 years, the property offers ease of access to the A10 offering direct links to both the A406 & M25. The flat is within easy reach of local shops and amenities including a convenience store on Goat Lane with Colosseum Retail Park a short drive away offering a plethora of large retail outlets including Sainsburys. An ideal property for first time buyers and investors alike, the property is situated close to green space with the ever popular Forty Hall Estate a short walk from the property. Viewing is highly recommended - to arrange yours, please get in touch.

## Approximate Gross Internal Area 391 sq ft - 36 sq m

Although Pink Plan Itd ensures the highest level of accuracy, measurements of doors, windows and rooms are approximate and no responsibility is taken for error, omission or misstatement. These plans are for representation purposes only as defined by RICS code of measuring practise. No guarantee is given on total square footage of the property within this plan. The figure icon is for initial guidance only and should not be relied on as a basis of valuation.