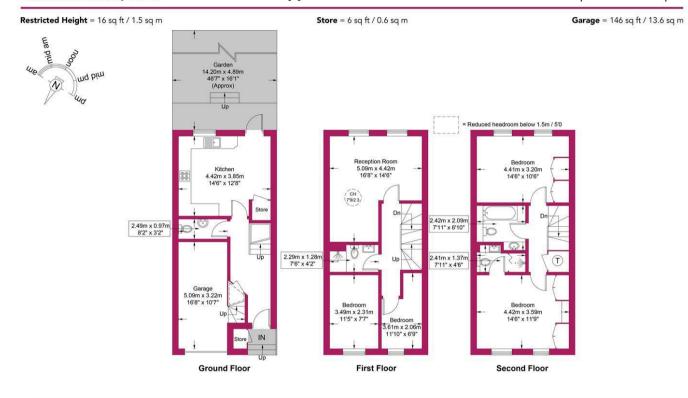

The ground floor is comprised of integrated garage, modern kitchen with direct access to the garden and downstairs w/c. Up on the first floor there is a bright and spacious reception room, with views over the garden, two bedrooms and shower room. Up to the second floor there are two further bedrooms, both with built in wardrobes, one with ensuite and a family bathroom. Outside the well kept garden extends to 46 ft.

## Approximate Gross Internal Area = 1444 sq ft / 134.2 sq m

This plan is for layout guidance only and is not drawn to scale unless stated. All dimensions, including windows, doors, and the Total Gross Internal Area (GIA), are approximate. For precise measurements, please consult a qualified architect or surveyor before making any decisions based on this plan.