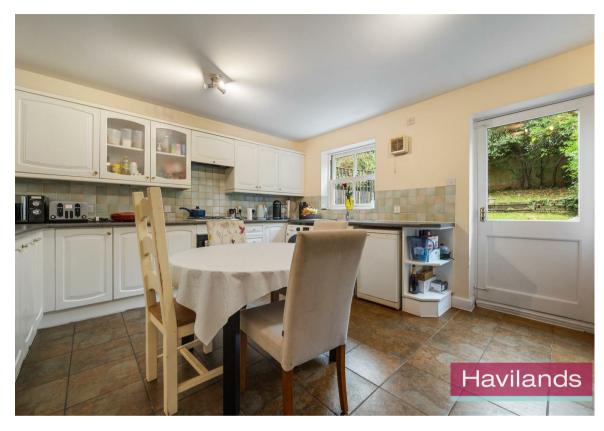

The ground floor is comprised of integrated garage, modern kitchen with direct access to the garden and downstairs w/c. Up on the first floor there is a bright and spacious reception room, with views over the garden, two bedrooms and shower room. Up to the second floor there are two further bedrooms, both with built in wardrobes, one with ensuite and a family bathroom. Outside the well kept garden extends to 46 ft.