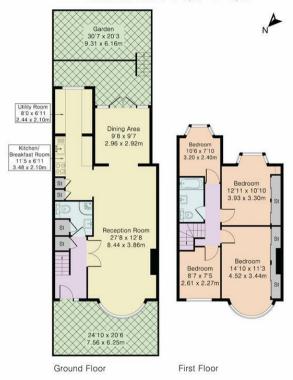

Havilands are pleased to present this 4 BED MID TERRACED HOUSE with off street parking. Ground floor is comprised of open plan through lounge, separate pitched roof dining area, modern kitchen and utility room. Plus downstairs shower room and ample storage. Stairs to first floor leads to 4 bedrooms, 3 of which have built in wardrobes and family bathroom. Outside there is a raised patio area and stairs to lower level and shed area.

## Approximate Gross Internal Area 1249 sq ft - 116 sq m Ground Floor Area 704 sq ft - 65 sq m First Floor Area 545 sq ft - 51 sq m

Although Pink Plan Itd ensures the highest level of accuracy, measurements of doors, windows and rooms are approximate and no responsibility is taken for error, omission or misstatement. These plans are for representation purposes only as defined by RICS code of measuring practise. No guarantee is given on total square footage of the property within this plan. The figure icon is for initial guidance only and should not be relied on as a basis of valuation.