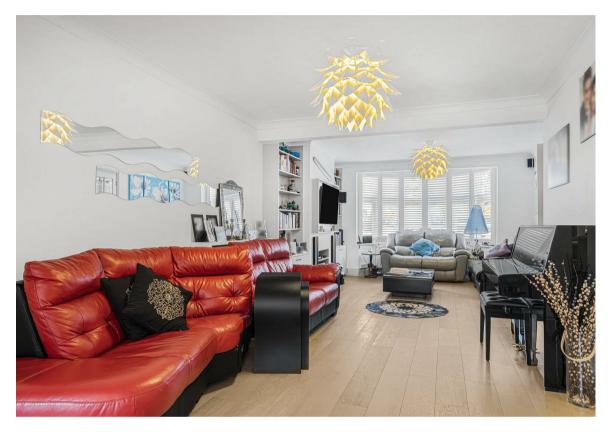

Havilands are pleased to present this 4 BED MID TERRACED HOUSE with off street parking. Ground floor is comprised of open plan through lounge, separate pitched roof dining area, modern kitchen and utility room. Plus downstairs shower room and ample storage. Stairs to first floor leads to 4 bedrooms, 3 of which have built in wardrobes and family bathroom. Outside there is a raised patio area and stairs to lower level and shed area.