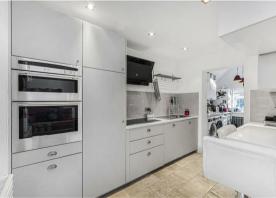

Havilands are pleased to present this 4 BED MID TERRACED HOUSE with off street parking. Ground floor is comprised of open plan through lounge, separate pitched roof dining area, modern kitchen and utility room. Plus downstairs shower room and ample storage. Stairs to first floor leads to 4 bedrooms, 3 of which have built in wardrobes and family bathroom. Outside there is a raised patio area and stairs to lower level and shed area.