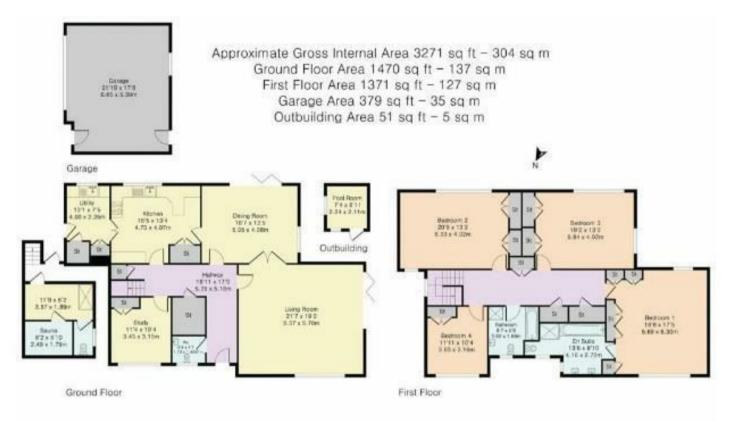

Havilands are pleased to offer For Sale, this FOUR BEDROOM DETACHED HOUSE on Eversley Mount, N21. Situated on the edge of Winchmore Hill & Grange Park, this excellently presented property offers over 3200sqft of living space and is comprised of: four bedrooms with en-suite to the master bedroom and built in wardrobes to all four bedrooms, family bathroom, lounge, dining room, study, kitchen, utility room and downstairs cloakroom. The house also benefits from off-street parking for a number of vehicles, a double garage, pool room, sauna and outdoor swimming pool.