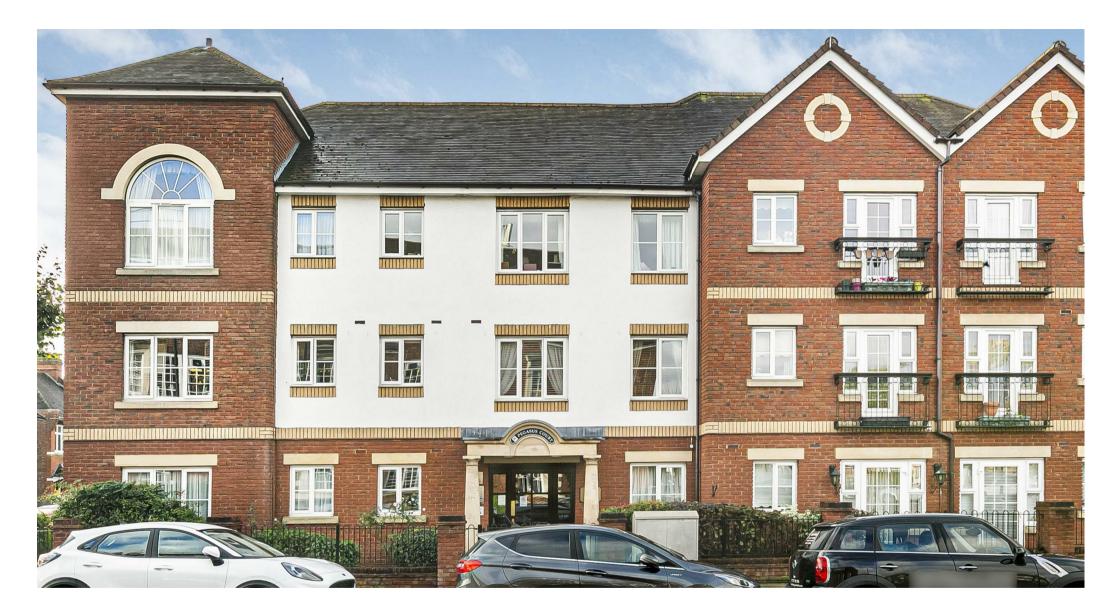

## Green Lanes, London £160,000

Havilands

the advantage of experience

- RETIREMENT flat
- 1 double bedroom
- Lounge/dining room
- Ground floor
- Gardens
- Great location for local shops
- Gated parking
- EPC: 83/B; Potential 83/B

## \*\*PRICED TO SELL\*\*

Havilands are delighted to present this ground floor 1 bed garden retirement flat, situated close to restaurants, Waitrose and good bus routes. This property has a delightful lounge/dining room with a door leading onto a front patio. There is a fully fitted kitchen with ample wall and base units. The double bedroom is a good size and has built in storage. There is a pull chord in both the dining area and bedroom, if assistance should be required. In addition to this there is a gated parking, laundry room, a communal lounge and visitor's suite plus a manager on site every week day. Being built in 2004, it has excellent Energy Efficiency Rating of 83/B. Location wise, there are many shops, restaurants, post office within easy walking distance as well Waitrose. There are good bus links for easy access to Enfield Town with its many amenities including a theatre, shops, restaurants and cafes.