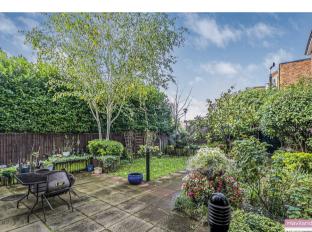

## Green Lanes, London £160,000

Havilands

the advantage of experience

- RETIREMENT flat
- 1 double bedroom
- Lounge/dining room
- Ground floor
- Gardens
- Great location for local shops
- Gated parking
- EPC: 83/B; Potential 83/B

## \*\*PRICED TO SELL\*\*

Havilands are delighted to present this ground floor 1 bed garden retirement flat, situated close to restaurants, Waitrose and good bus routes. This property has a delightful lounge/dining room with a door leading onto a front patio. There is a fully fitted kitchen with ample wall and base units. The double bedroom is a good size and has built in storage. There is a pull chord in both the dining area and bedroom, if assistance should be required. In addition to this there is a gated parking, laundry room, a communal lounge and visitor's suite plus a manager on site every week day. Being built in 2004, it has excellent Energy Efficiency Rating of 83/B. Location wise, there are many shops, restaurants, post office within easy walking distance as well Waitrose. There are good bus links for easy access to Enfield Town with its many amenities including a theatre, shops, restaurants and cafes.