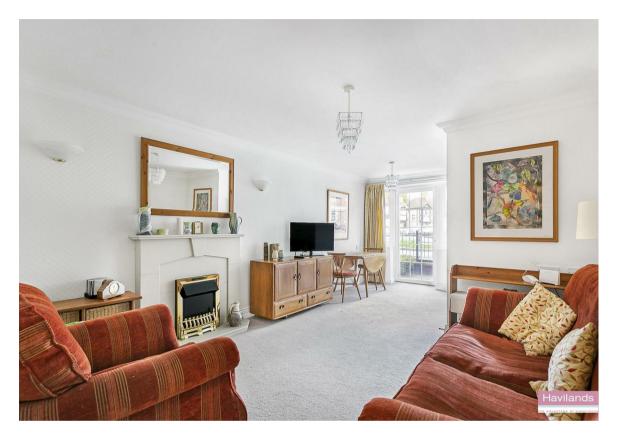

## \*\*PRICED TO SELL\*\*

Havilands are delighted to present this ground floor 1 bed garden retirement flat, situated close to restaurants, Waitrose and good bus routes. This property has a delightful lounge/dining room with a door leading onto a front patio. There is a fully fitted kitchen with ample wall and base units. The double bedroom is a good size and has built in storage. There is a pull chord in both the dining area and bedroom, if assistance should be required. In addition to this there is a gated parking, laundry room, a communal lounge and visitor's suite plus a manager on site every week day. Being built in 2004, it has excellent Energy Efficiency Rating of 83/B. Location wise, there are many shops, restaurants, post office within easy walking distance as well Waitrose. There are good bus links for easy access to Enfield Town with its many amenities including a theatre, shops, restaurants and cafes.