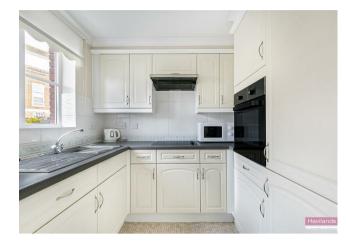

## \*\*PRICED TO SELL\*\*

Havilands are delighted to present this ground floor 1 bed garden retirement flat, situated close to restaurants, Waitrose and good bus routes. This property has a delightful lounge/dining room with a door leading onto a front patio. There is a fully fitted kitchen with ample wall and base units. The double bedroom is a good size and has built in storage. There is a pull chord in both the dining area and bedroom, if assistance should be required. In addition to this there is a gated parking, laundry room, a communal lounge and visitor's suite plus a manager on site every week day. Being built in 2004, it has excellent Energy Efficiency Rating of 83/B. Location wise, there are many shops, restaurants, post office within easy walking distance as well Waitrose. There are good bus links for easy access to Enfield Town with its many amenities including a theatre, shops, restaurants and cafes.