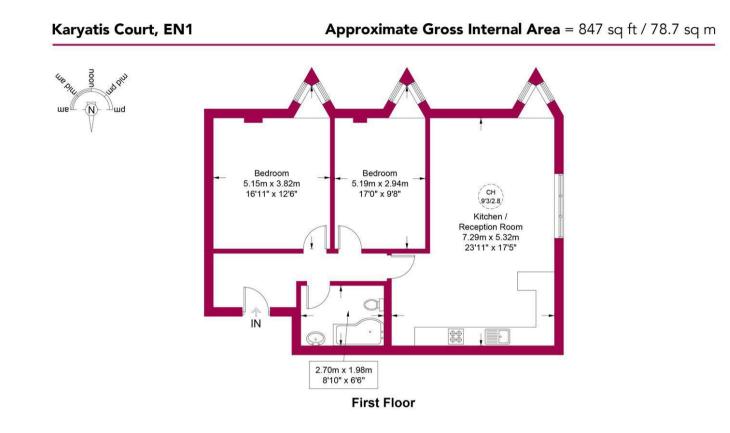

For more images of this property please visit havilands.co.uk

Havilands are pleased to offer For Sale on a CHAIN FREE basis, this TWO BEDROOM APARTMENT located within Karyatis Court, ENI. Nestled on a quiet road within Bush Hill Park, the apartment is situated on the FIRST FLOOR and is offered with a remaining lease of 101 years. Offering 847sqft of living space, the property is comprised of two double bedrooms, family bathroom and open plan kitchen/diner/lounge. The property also benefits from off-street parking.

This plan is for layout guidance only and is not drawn to scale unless stated. All dimensions, including windows, doors, and the Total Gross Internal Area (GIA), are approximate. For precise measurements, please consult a qualified architect or surveyor before making any decisions based on this plan.