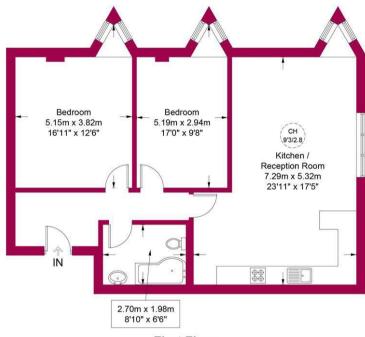

## Approximate Gross Internal Area = 847 sq ft / 78.7 sq m

**First Floor** 

This plan is for layout guidance only and is not drawn to scale unless stated. All dimensions, including windows, doors, and the Total Gross Internal Area (GIA), are approximate. For precise measurements, please consult a qualified architect or surveyor before making any decisions based on this plan.