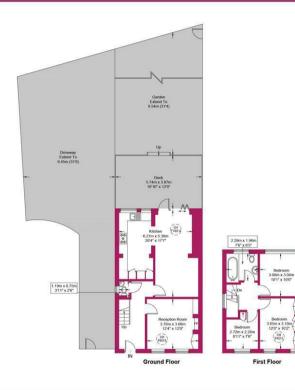

## Approximate Gross Internal Area = 1041 sq ft / 96.7 sq m

**Garage** = 136 sq ft / 12.6 sq m

Havilands

This plan is for layout guidance only and is not drawn to scale unless stated. All dimensions, including windows, doors, and the Total Gross Internal Area (GIA), are approximate. For precise measurements, please consult a qualified architect or surveyor before making any decisions based on this plan.