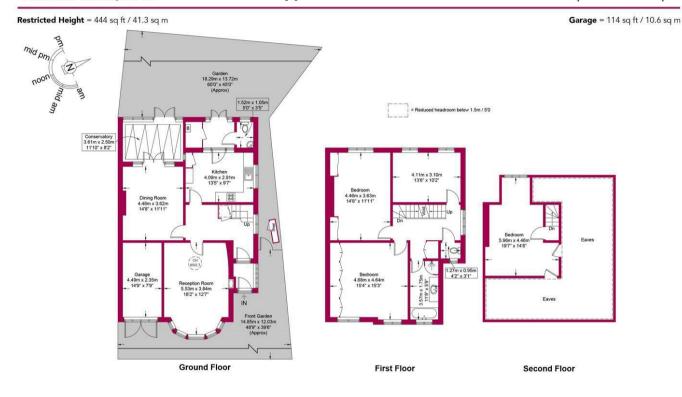

Havilands are pleased to offer For Sale on a CHAIN FREE basis, this FOUR BEDROOM SEMI-DETACHED HOUSE on London Road, EN2. Located on border of Enfield town centre and Bush Hill Park, this well proportioned property is split across three floors and is comprised of four bedrooms, family bathroom, two reception rooms, kitchen and downstairs cloakroom. The house also benefits from a garage and driveway for 2 vehicles and offers potential to extend (STPP).

## Approximate Gross Internal Area = 2495 sq ft / 228.6 sq m

This plan is for layout guidance only and is not drawn to scale unless stated. All dimensions, including windows, doors, and the Total Gross Internal Area (GIA), are approximate. For precise measurements, please consult a qualified architect or surveyor before making any decisions based on this plan.