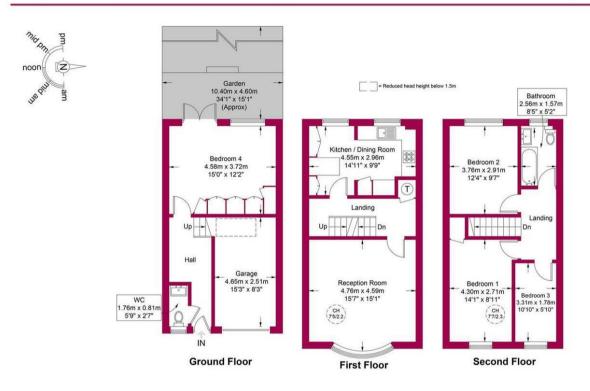

Havilands are pleased to offer For Sale this well presented FOUR BEDROOM TOWNHOUSE with off street parking located on Hoppers Road, N21. Set across three floors this ideal family home offers 1330 sq ft of living space and is comprised of: kitchen and reception room on the first floor, three bedrooms and family bathroom on the second floor and integrated garage, downstairs w/c and fourth bedroom with built in wardrobes and direct access to the garden on the ground floor. Outside the well maintained garden extends to 33ft. Ideally located within walking distance to WINCHMORE HILL STATION (Moorgate 25 mins) and Winchmore Hill Green just 0.5 miles away. The property is also close to a number of sought after schools including HIGHFIELD PRIMARY SCHOOL (Outstanding) 0.6 miles away and WINCHMORE SECONDARY SCHOOL 0.7 miles away.

## Approximate Gross Internal Area = 1330 sq ft / 123.6 sq m

This plan is for layout guidance only and is not drawn to scale unless stated. All dimensions, including windows, doors, and the Total Gross Internal Area (GIA), are approximate. For precise measurements, please consult a qualified architect or surveyor before making any decisions based on this plan.