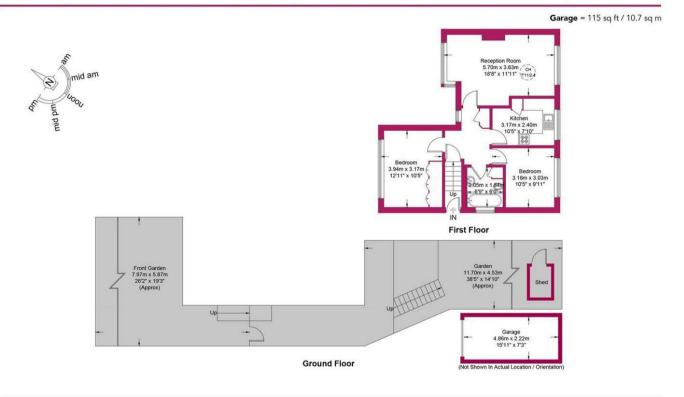

Havilands are delighted to offer For Sale on a CHAIN FREE basis, this TWO BEDROOM FIRST FLOOR MAISONETTE in Gladeside, N21. With stairs to first floor, this property boasts a spacious, dual aspect, living room, perfect for enjoying natural light throughout the day, separate kitchen, two bedrooms and bathroom. Plus garage en-bloc.

Measuring at 650 sq. ft, this first-floor maisonette offers a cosy and inviting atmosphere for you to call home. One of the standout features of this property is that there is no service charge, making it even more appealing for those looking for a hassle-free living experience.

## Approximate Gross Internal Area = 765 sq ft / 71.1 sq m

This plan is for layout guidance only and is not drawn to scale unless stated. All dimensions, including windows, doors, and the Total Gross Internal Area (GIA), are approximate. For precise measurements, please consult a qualified architect or surveyor before making any decisions based on this plan.