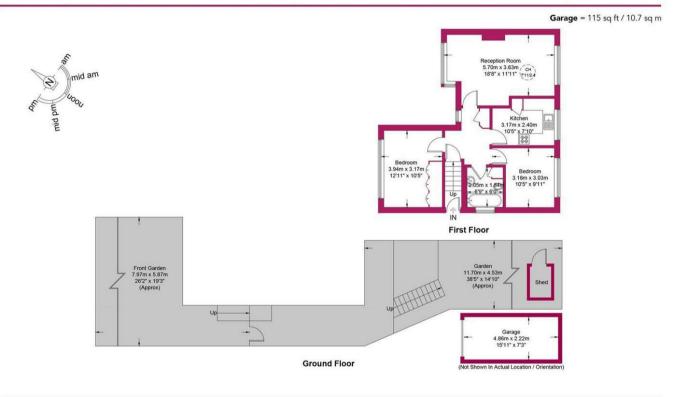

Havilands are delighted to present this TWO BEDROOM FIRST FLOOR MAISONETTE in Gladeside, N21. With stairs to first floor, this delightful property boasts a spacious, dual aspect, living room, perfect for enjoying natural light throughout the day, separate kitchen, two bedrooms and bathroom. Plus garage en-bloc.

Measuring at 650 sq. ft, this first-floor maisonette offers a cosy and inviting atmosphere for you to call home. One of the standout features of this property is that there is no service charge, making it even more appealing for those looking for a hassle-free living experience.

## Approximate Gross Internal Area = 765 sq ft / 71.1 sq m

This plan is for layout guidance only and is not drawn to scale unless stated. All dimensions, including windows, doors, and the Total Gross Internal Area (GIA), are approximate. For precise measurements, please consult a qualified architect or surveyor before making any decisions based on this plan.