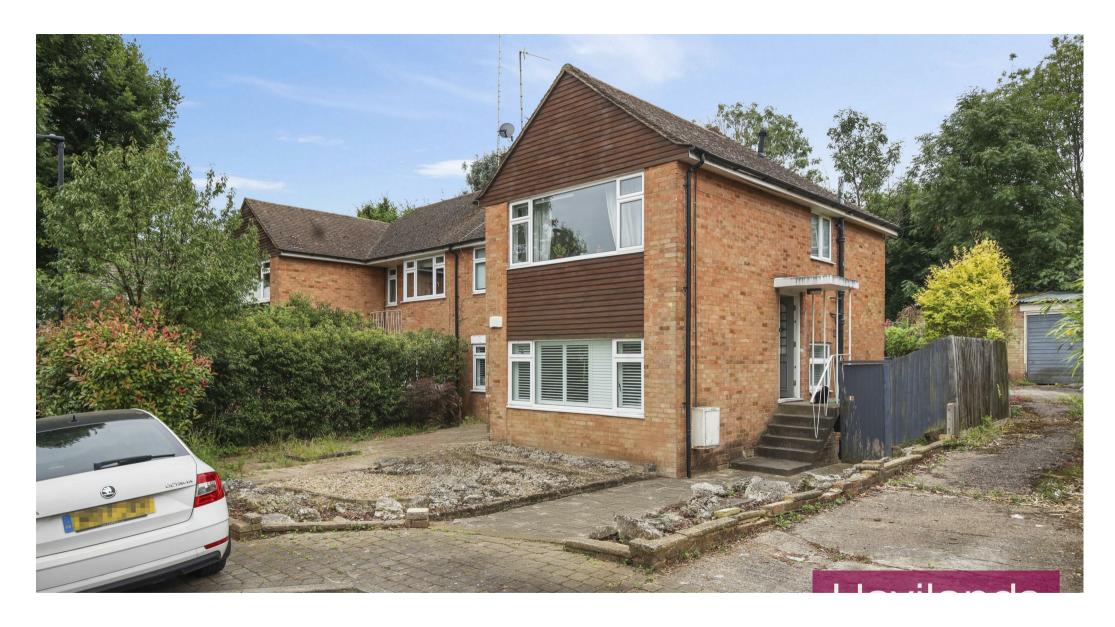

## Gladeside, Winchmore Hill

£439,995

- Two Bedroom First Floor Maisonette
- No Service Charges
- Leasehold Over 900 Years Remaining
- Garage En Bloc
- Eversley Primary School (Outstanding) is 0.7 Miles Away and Highlands Secondary School (Outstanding) is 1 Mile Away
- Winchmore Hill Station (Moorgate approx. 25 minutes) 0.7 Miles Away and Southgate Station (Piccadilly Line) 0.9 Miles Away
- Cul De Sac Location
- Dual Aspect Living Room

Havilands ae delighted to present this TWO BEDROOM FIRST FLOOR MAISONETTE in Gladeside, N21. With stairs to first floor, this delightful property boasts a spacious, dual aspect, living room, perfect for enjoying natural light throughout the day, separate kitchen, two bedrooms and bathroom. Plus garage en-bloc.

Ideally located in a quiet cul-de-sac close to Grovelands and Oakwood Parks. Eversley Primary School (Outstanding) is 0.7 miles away and Highlands Secondary School (Outstanding) is 1 mile away. Plus excellent transport links with just 0.7 miles to Winchmore Hill Station (Moorgate approx. 25 minutes) and Southgate Station (Piccadilly Line) 0.9 miles away.