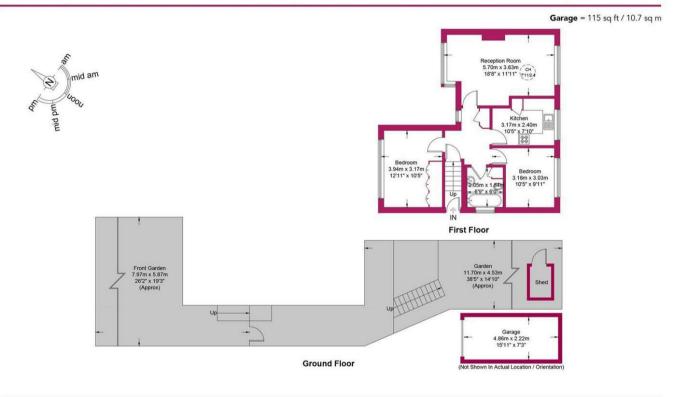

Measuring at 650 sq. ft, this first-floor maisonette offers a cosy and inviting atmosphere for you to call home. One of the standout features of this property is that there is no service charge, making it even more appealing for those looking for a hassle-free living experience.

## Approximate Gross Internal Area = 765 sq ft / 71.1 sq m

This plan is for layout guidance only and is not drawn to scale unless stated. All dimensions, including windows, doors, and the Total Gross Internal Area (GIA), are approximate. For precise measurements, please consult a qualified architect or surveyor before making any decisions based on this plan.