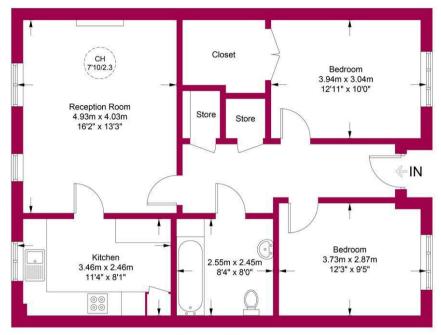

## Approximate Gross Internal Area = 805 sq ft / 74.8 sq m

**Ground Floor** 

This plan is for layout guidance only and is not drawn to scale unless stated. All dimensions, including windows, doors, and the Total Gross Internal Area (GIA), are approximate. For precise measurements, please consult a qualified architect or surveyor before making any decisions based on this plan.