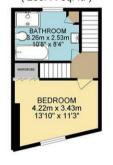

## GROUND FLOOR 47.14 sq. m. (507.46 sq. ft.)

1ST FLOOR 26.61 sq. m. ( 286.44 sq. ft. )

2ND FLOOR 26.69 sq. m. (287.29 sq. ft.)

TOTAL FLOOR AREA: 100.45 sq. m. (1081.20 sq. ft.) approx.

While evry, alternet has been made to ensure the accuracy of the floorpian contained time, measurements of doors, windows, foods and any other farms are approximate and no repositionally as laten for any error, prospective purchaser. The services, systems and opplicate storm has not been featured and no purantee as to their opposition of the processing of the processing of the processing or efficiency can be given. **Energy Efficiency Rating** Current Potential Very energy efficient - lower running costs (92 plus) A B (81-91)72 C (69-80)61 (55-68)E (39-54)F (21-38)G (1-20) Not energy efficient - higher running costs EU Directive **England & Wales** 2002/91/EC