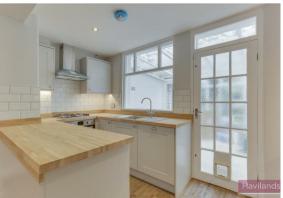

Compton Terrace, Winchmore Hill £2,400

- Fully Refurbished Three Double Bedroom Period Cottage
- New Fitted Kitchen
- Conservatory
- Spacious Bathroom
- 0.1 Miles from Winchmore Hill National Rail Station
- In the heart of Winchmore Hill Green
- Available 19th August Unfurnished

Havilands are delighted to present this newly refurbished three bedroom terraced cottage for rent on Compton Terrace. Located in the heart of Winchmore Hill Green this stunning cottage boasts a conservatory, new kitchen and bathroom, low maintenance artificial grass garden and three double bedrooms. With great transport links this property is only 0.1 miles away from Winchmore Hill National Rail Station (Moorgate approx. 25 mins).