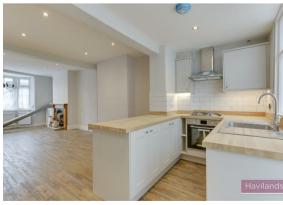

Compton Terrace, Winchmore Hill £2,400

- Fully Refurbished Three Double Bedroom Period Cottage
- New Fitted Kitchen
- Conservatory
- Spacious Bathroom
- 0.1 Miles from Winchmore Hill National Rail Station
- In the heart of Winchmore Hill Green
- Available 19th August Unfurnished

Havilands are delighted to present this newly refurbished three bedroom terraced cottage for rent on Compton Terrace. Located in the heart of Winchmore Hill Green this stunning cottage boasts a conservatory, new kitchen and bathroom, low maintenance artificial grass garden and three double bedrooms. With great transport links this property is only 0.1 miles away from Winchmore Hill National Rail Station (Moorgate approx. 25 mins).