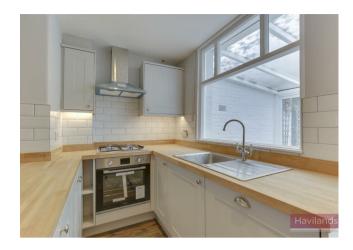

Compton Terrace, Winchmore Hill £2,400

- Fully Refurbished Three Double Bedroom Period Cottage
- New Fitted Kitchen
- Conservatory
- Spacious Bathroom
- 0.1 Miles from Winchmore Hill National Rail Station
- In the heart of Winchmore Hill Green
- Available 19th August Unfurnished

Havilands are delighted to present this newly refurbished three bedroom terraced cottage for rent on Compton Terrace. Located in the heart of Winchmore Hill Green this stunning cottage boasts a conservatory, new kitchen and bathroom, low maintenance artificial grass garden and three double bedrooms. With great transport links this property is only 0.1 miles away from Winchmore Hill National Rail Station (Moorgate approx. 25 mins).