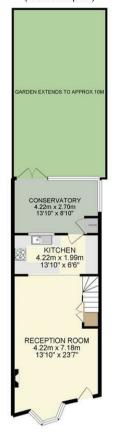

## GROUND FLOOR 47.14 sq. m. (507.46 sq. ft.)

1ST FLOOR 26.61 sq. m. ( 286.44 sq. ft. )

2ND FLOOR 26.69 sq. m. (287.29 sq. ft.)

TOTAL FLOOR AREA: 100.45 sq. m. (1081.20 sq. ft.) approx.

While evry, alternet has been made to ensure the accuracy of the floorpian contained time, measurements of doors, windows, foods and any other farms are approximate and no repositionally as laten for any error, prospective purchaser. The services, systems and opplicate storm has not been featured and no purantee as to their opposition of the processing of the processing of the processing or efficiency can be given. **Energy Efficiency Rating** Current Potential Very energy efficient - lower running costs (92 plus) A B (81-91)72 C (69-80)61 (55-68)E (39-54)F (21-38)G (1-20) Not energy efficient - higher running costs EU Directive **England & Wales** 2002/91/EC