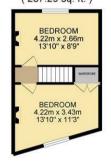

## GROUND FLOOR 47.14 sq. m. (507.46 sq. ft.)

1ST FLOOR 26.61 sq. m. ( 286.44 sq. ft. )

2ND FLOOR 26.69 sq. m. (287.29 sq. ft.)

TOTAL FLOOR AREA: 100.45 sq. m. (1081.20 sq. ft.) approx.

While evry, alternet has been made to ensure the accuracy of the floorpian contained time, measurements of doors, windows, foods and any other farms are approximate and no repositionally as laten for any error, prospective purchaser. The services, systems and opplicate storm has not been featured and no purantee as to their opposition of the processing of the processing of the processing or efficiency can be given. **Energy Efficiency Rating** Current Potential Very energy efficient - lower running costs (92 plus) A B (81-91)72 C (69-80)61 (55-68)E (39-54)F (21-38)G (1-20) Not energy efficient - higher running costs EU Directive **England & Wales** 2002/91/EC