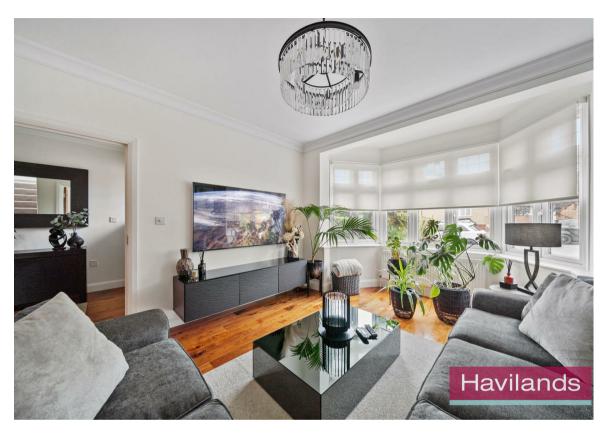

Havilands are delighted to present this 4 BEDROOM SEMI DETACHED PROPERTY with off street parking on Lakenheath N14. Beautifully presented throughout the property is comprised of 1,970 sq ft of living space. On the ground floor there is a living room, open plan high spec kitchen/diner with island and integrated appliances, downstairs cloakroom and garage/utility room. First floor has 3 bedrooms, with built in wardrobes in the 3rd bedroom and family bathroom. Up on the second floor the master bedroom also boasts built in wardrobes plus en suite shower room and Juliet balcony overlooking the well kept garden. The garden can be accessed from the kitchen and dining room out to a raised decked area and steps down to mature garden.