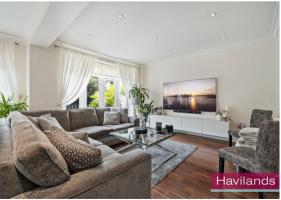

Havilands are delighted to present this 4 BEDROOM SEMI DETACHED PROPERTY with off street parking on Lakenheath N14. Beautifully presented throughout the property is comprised of 1,970 sq ft of living space. On the ground floor there is a living room, open plan high spec kitchen/diner with island and integrated appliances, downstairs cloakroom and garage/utility room. First floor has 3 bedrooms, with built in wardrobes in the 3rd bedroom and family bathroom. Up on the second floor the master bedroom also boasts built in wardrobes plus en suite shower room and Juliet balcony overlooking the well kept garden. The garden can be accessed from the kitchen and dining room out to a raised decked area and steps down to mature garden.