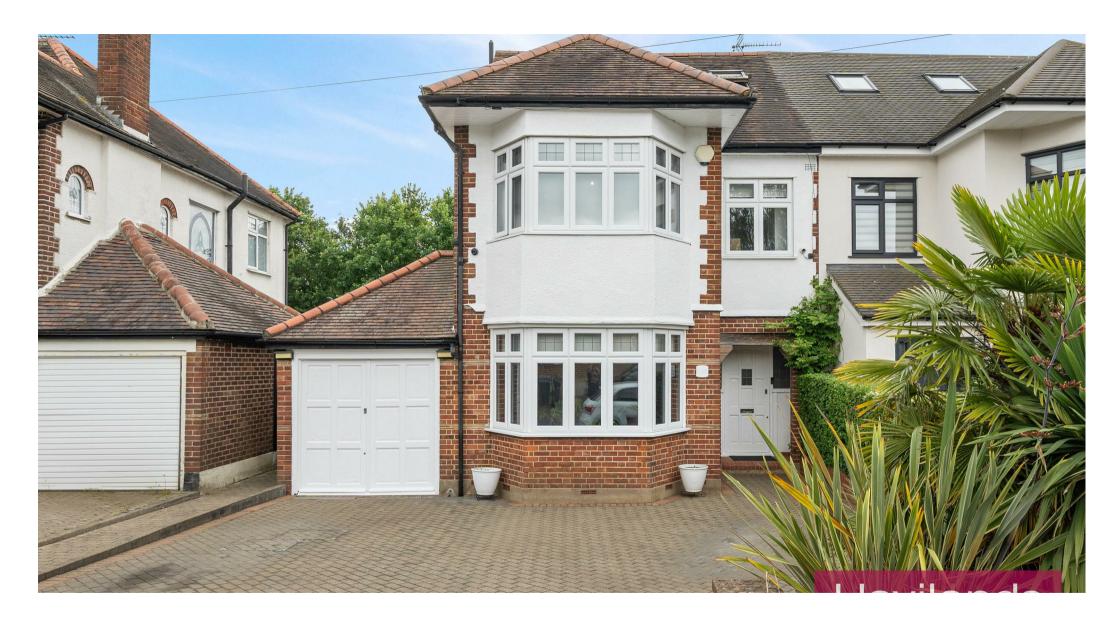

## Lakenheath, N14

Offers In Excess Of £1,000,000

- Beautifully Presented 4 Bedroom Semi Detached Property
- Off Street Parking
- Oakwood Station (Piccadilly line) 0.5 miles Away
- Eversley Primary (Outstanding) is 0.7 Miles Away
- Ashmole Academy is 1 Mile Away
- Open Plan High Spec Kitchen/Diner
- Master Bedroom with En Suite Shower Room and Juliet Balcony
- Garage / Utility Room
- Downstairs Cloakroom
- Mature Garden

Havilands are delighted to present this 4 BEDROOM SEMI DETACHED PROPERTY with off street parking on Lakenheath N14. Beautifully presented throughout the property is comprised of 1,970 sq ft of living space. On the ground floor there is a living room, open plan high spec kitchen/diner with island and integrated appliances, downstairs cloakroom and garage/utility room. First floor has 3 bedrooms, with built in wardrobes in the 3rd bedroom and family bathroom. Up on the second floor the master bedroom also boasts built in wardrobes plus en suite shower room and Juliet balcony overlooking the well kept garden. The garden can be accessed from the kitchen and dining room out to a raised decked area and steps down to mature garden.