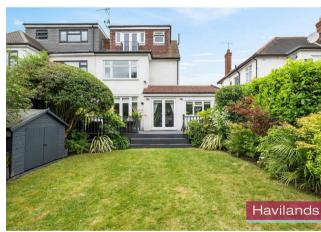

Havilands are delighted to present this 4 BEDROOM SEMI DETACHED PROPERTY with off street parking on Lakenheath N14. Beautifully presented throughout the property is comprised of 1,970 sq ft of living space. On the ground floor there is a living room, open plan high spec kitchen/diner with island and integrated appliances, downstairs cloakroom and garage/utility room. First floor has 3 bedrooms, with built in wardrobes in the 3rd bedroom and family bathroom. Up on the second floor the master bedroom also boasts built in wardrobes plus en suite shower room and Juliet balcony overlooking the well kept garden. The garden can be accessed from the kitchen and dining room out to a raised decked area and steps down to mature garden.