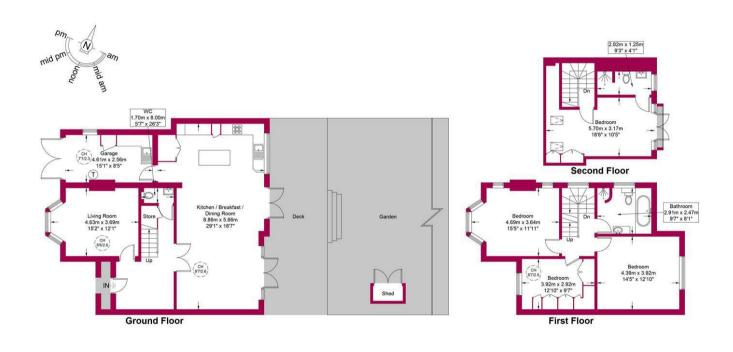

Havilands are delighted to present this 4 BEDROOM SEMI DETACHED PROPERTY with off street parking on Lakenheath N14. Beautifully presented throughout the property is comprised of 1,970 sq ft of living space. On the ground floor there is a living room, open plan high spec kitchen/diner with island and integrated appliances, downstairs cloakroom and garage/utility room. First floor has 3 bedrooms, with built in wardrobes in the 3rd bedroom and family bathroom. Up on the second floor the master bedroom also boasts built in wardrobes plus en suite shower room and Juliet balcony overlooking the well kept garden. The garden can be accessed from the kitchen and dining room out to a raised decked area and steps down to mature garden.

## Approximate Gross Internal Area = 1970 sq ft / 183.0 sq m

Havilands

This plan is for layout guidance only and is not drawn to scale unless stated. All dimensions, including windows, doors, and the Total Gross Internal Area (GIA), are approximate. For precise measurements, please consult a qualified architect or surveyor before making any decisions based on this plan.