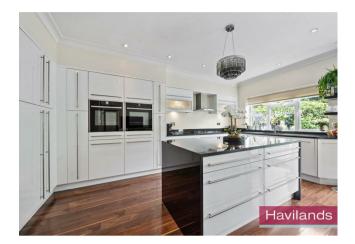

Havilands are delighted to present this 4 BEDROOM SEMI DETACHED PROPERTY with off street parking on Lakenheath N14. Beautifully presented throughout the property is comprised of 1,970 sq ft of living space. On the ground floor there is a living room, open plan high spec kitchen/diner with island and integrated appliances, downstairs cloakroom and garage/utility room. First floor has 3 bedrooms, with built in wardrobes in the 3rd bedroom and family bathroom. Up on the second floor the master bedroom also boasts built in wardrobes plus en suite shower room and Juliet balcony overlooking the well kept garden. The garden can be accessed from the kitchen and dining room out to a raised decked area and steps down to mature garden.