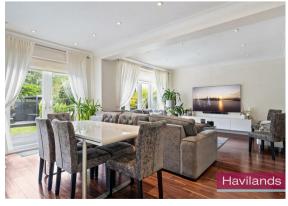

Havilands are delighted to present this 4 BEDROOM SEMI DETACHED PROPERTY with off street parking on Lakenheath N14. Beautifully presented throughout the property is comprised of 1,970 sq ft of living space. On the ground floor there is a living room, open plan high spec kitchen/diner with island and integrated appliances, downstairs cloakroom and garage/utility room. First floor has 3 bedrooms, with built in wardrobes in the 3rd bedroom and family bathroom. Up on the second floor the master bedroom also boasts built in wardrobes plus en suite shower room and Juliet balcony overlooking the well kept garden. The garden can be accessed from the kitchen and dining room out to a raised decked area and steps down to mature garden.