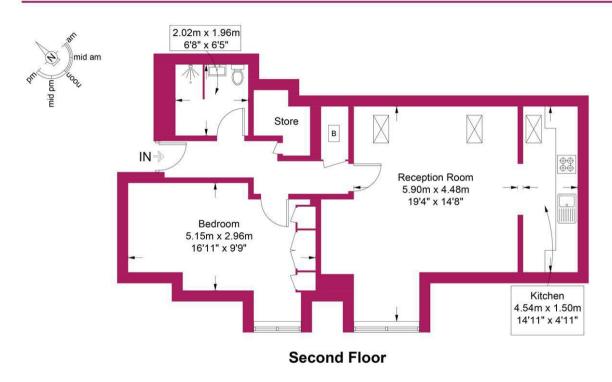

## Approximate Gross Internal Area = 674 sq ft / 62.6 sq m

This plan is for layout guidance only and is not drawn to scale unless stated. All dimensions, including windows, doors, and the Total Gross Internal Area (GIA), are approximate. For precise measurements, please consult a qualified architect or surveyor before making any decisions based on this plan.