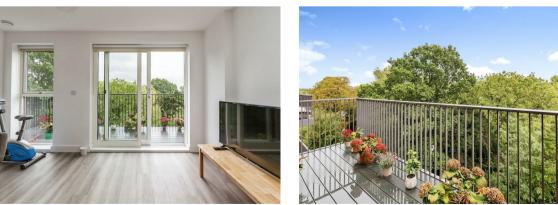

For more images of this property please visit havilands.co.uk

Fifth floor secure entry to an open plan, high specification kitchen/diner with built in appliances. Through to bright and spacious living room area with east facing, private balcony and views over green vista. There is a double bedroom with built in wardrobes and modern family bathroom. There is also ample storage with 2 separate storage areas and the property is triple glazed and features an air ventilation system throughout.