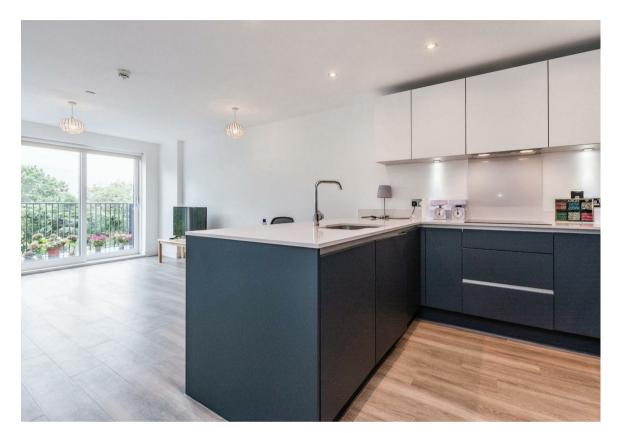

For more images of this property please visit havilands.co.uk

Fifth floor secure entry to an open plan, high specification kitchen/diner with built in appliances. Through to bright and spacious living room area with east facing, private balcony and views over green vista. There is a double bedroom with built in wardrobes and modern family bathroom. There is also ample storage with 2 separate storage areas and the property is triple glazed and features an air ventilation system throughout.