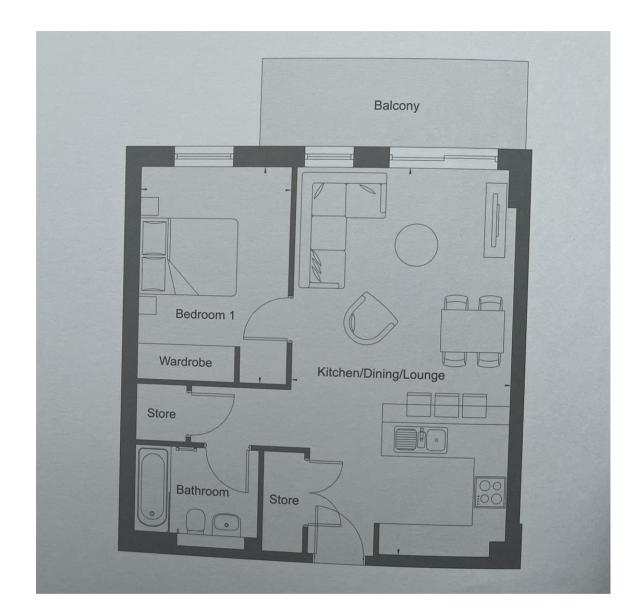

For more images of this property please visit havilands.co.uk

Fifth floor secure entry to an open plan, high specification kitchen/diner with built in appliances. Through to bright and spacious living room area with east facing, private balcony and views over green vista. There is a double bedroom with built in wardrobes and modern family bathroom. There is also ample storage with 2 separate storage areas and the property is triple glazed and features an air ventilation system throughout.

The property also benefits from a long lease and 8 years remaining of a 10 year NHBC building warranty.

Located on vibrant Green Lanes, just a stones throw from cafes, restaurants and shops. Plus excellent transport links close by, including Winchmore Hill National Rail Station, 5 minutes walk away (Moorgate 30 mins).

Parking also available. Viewing highly recommended.

Leasehold Information:-Tenure: Leasehold Lease Remaining: 996 years Service Charge: £127.08pcm Ground Rent £0 Council Tax Band: D EPC: Currently 89(B); Potential 89(B)