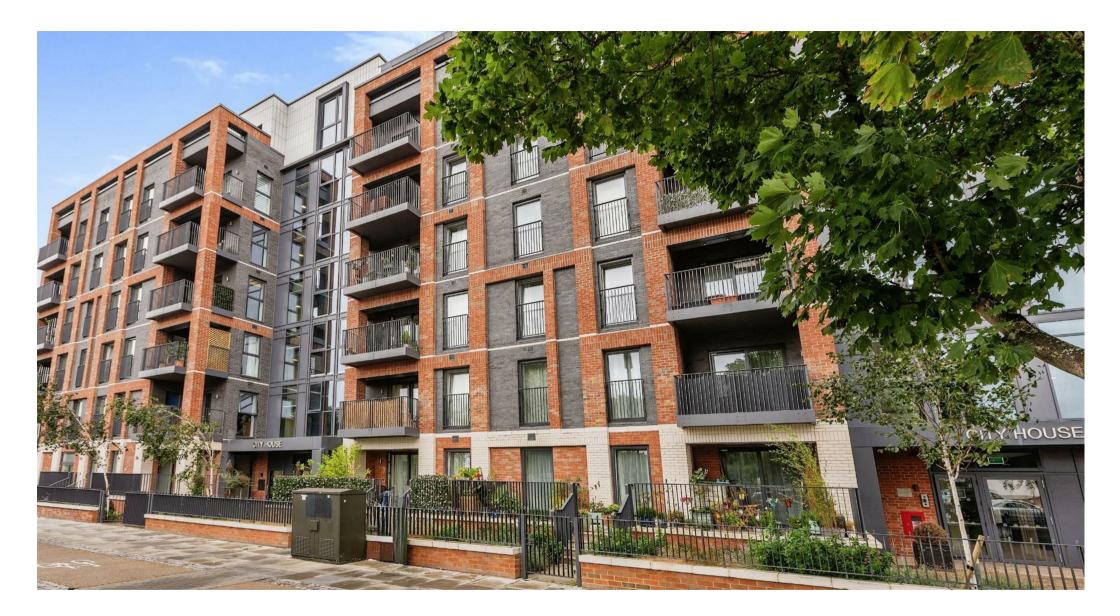

## 794 Green Lanes, Winchmore Hill <sub>£475,000</sub>

the advantage of experience

- Secure Entry One Bedroom Apartment with Private Balcony
- Modern, High Specification Development on Green Lanes
- Open Plan Kitchen/Diner and Living Room Area
- 996 Year Lease
- Parking Available
- Close to Amenities and Public Transport
- Air Ventilation System throughout
- Full Length Triple Glazed Windows and Balcony Door
- 8 Years Remaining of a 10 Year NHBC Building Warranty

For more images of this property please visit havilands.co.uk

Fifth floor secure entry to an open plan, high specification kitchen/diner with built in appliances. Through to bright and spacious living room area with east facing, private balcony and views over green vista. There is a double bedroom with built in wardrobes and modern family bathroom. There is also ample storage with 2 separate storage areas and the property is triple glazed and features an air ventilation system throughout.