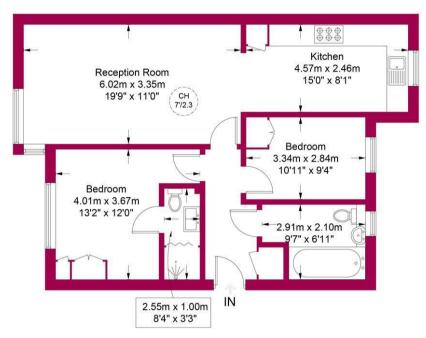

## Approximate Gross Internal Area = 735 sq ft / 68.3 sq m

**Ground Floor** 

This plan is for layout guidance only and is not drawn to scale unless stated. All dimensions, including windows, doors, and the Total Gross Internal Area (GIA), are approximate. For precise measurements, please consult a qualified architect or surveyor before making any decisions based on this plan.