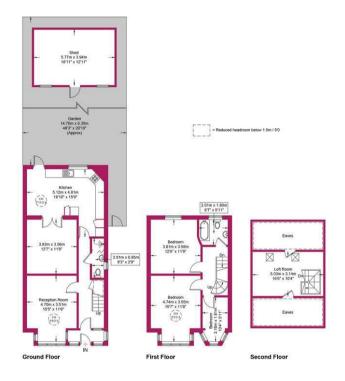

## Approximate Gross Internal Area = 1860 sq ft / 172.8 sq m

Restricted Height = 226 sq ft / 21.0 sq m

**Shed** = 244 sq ft / 22.7 sq m

This plan is for layout guidance only and is not drawn to scale unless stated. All dimensions, including windows, doors, and the Total Gross Internal Area (GIA), are approximate. For precise measurements, please consult a qualified architect or surveyor before making any decisions based on this plan.