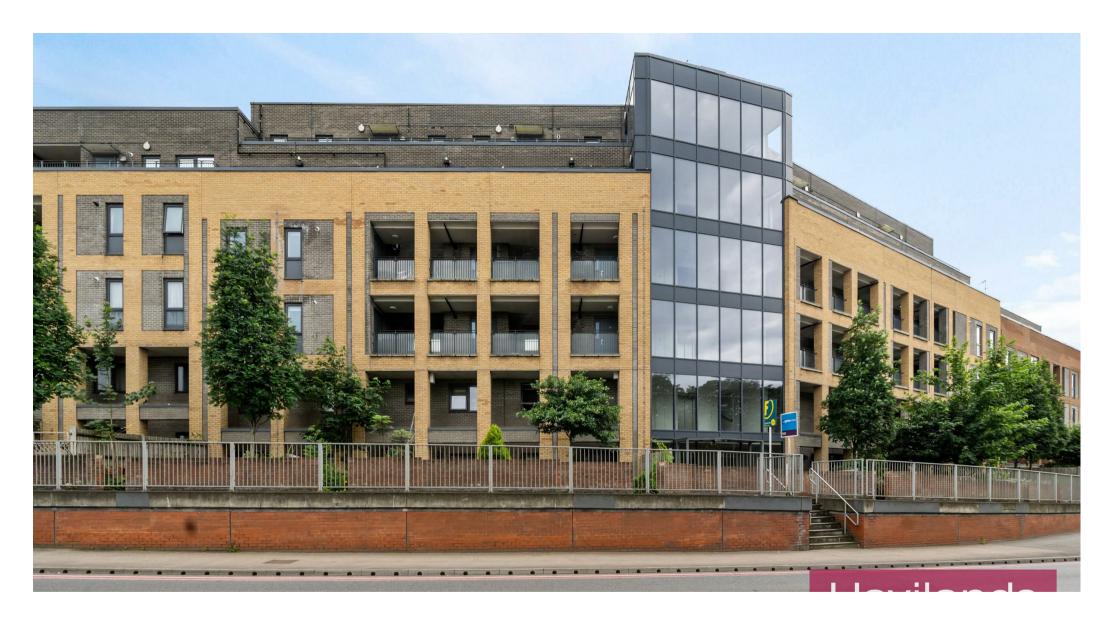

## Coral Court, London £395,000

- Walking Distance to Arnos Grove Underground Station (Piccadilly)
- Within Catchment Area of Bowes Primary School
- Lease Remaining 118 Years
- Allocated Parking
- Electric Vehicle Charging Point
- Ease of Access to A406
- Two Bedroom Apartment
- Second Floor

Havilands are delighted to offer For Sale, this TWO BEDROOM PURPOSE BUILT APARTMENT located within Coral Court, N11. Offered with a remaining lease of 118 years, this second floor property is comprised of two bedrooms, bathroom and open plan lounge & kitchen. The property also benefits from a private balcony and ALLOCATED PARKING next to an ELECTRIC VEHICLE CHARGING POINT.